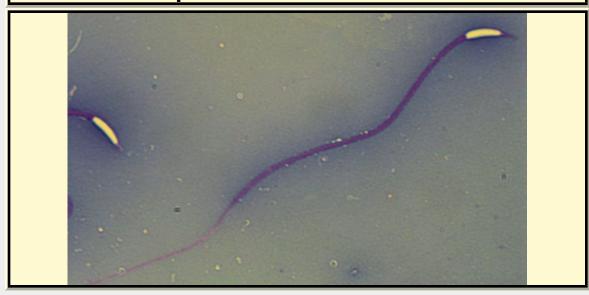

| COMMON NAME   | San Diego Gopher Snake                                                                  |    |
|---------------|-----------------------------------------------------------------------------------------|----|
| PICTURE       |                                                                                         |    |
|               | o scale * All Photos are property of the San Diego Zoo except those credited in the not | es |
| CLASS         | RP Number 88-197                                                                        |    |
| ORDER         | <u>Squamata</u> <u>Pap</u>                                                              |    |
| SUBORDER      | Serpentes  HEAD SHAPE Filiformal                                                        |    |
| FAMILY        | Acrochordidae  ANIMAL PICTURE                                                           |    |
| SUBFAMILY     | Colubrinae                                                                              |    |
| GENUS         | Pituophis                                                                               |    |
| SPECIES       | P. melanoleucus                                                                         |    |
| SUBSPECIES    | P. melanoleucus annectens                                                               |    |
| MEA           | SUREMENTS (µm)                                                                          |    |
| Head Leng     | th 6.25                                                                                 |    |
| Head Wid      | lth 2.50                                                                                |    |
| Midpiece Leng | oth 3.75                                                                                |    |
| Tail Leng     | 77.50                                                                                   |    |

Notes

Due to length of tail, the picture does not encompass the entire sperm. Sperm head slightly swollen due to processing.

87.50

Measure Total

Bottlenose Dolphin

PICTURE

Bottlenose Dolphin

\* Pictures are not to scale \* All Photos are property of the San Diego Zoo except those credited in the notes