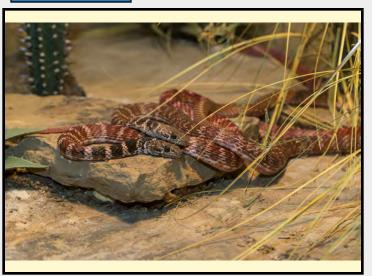

| COMMON NAME   | San Diego Gopher Snake                                                                  |    |
|---------------|-----------------------------------------------------------------------------------------|----|
| PICTURE       |                                                                                         |    |
|               | o scale * All Photos are property of the San Diego Zoo except those credited in the not | es |
| CLASS         | RP Number 88-197                                                                        |    |
| ORDER         | <u>Squamata</u> <u>Pap</u>                                                              |    |
| SUBORDER      | Serpentes  HEAD SHAPE Filiformal                                                        |    |
| FAMILY        | Acrochordidae  ANIMAL PICTURE                                                           |    |
| SUBFAMILY     | Colubrinae                                                                              |    |
| GENUS         | Pituophis                                                                               |    |
| SPECIES       | P. melanoleucus                                                                         |    |
| SUBSPECIES    | P. melanoleucus annectens                                                               |    |
| MEA           | SUREMENTS (µm)                                                                          |    |
| Head Leng     | th 6.25                                                                                 |    |
| Head Wid      | lth 2.50                                                                                |    |
| Midpiece Leng | oth 3.75                                                                                |    |
| Tail Leng     | 77.50                                                                                   |    |

Notes

Due to length of tail, the picture does not encompass the entire sperm. Sperm head slightly swollen due to processing.

87.50

Measure Total

Bottlenose Dolphin

PICTURE

Bottlenose Dolphin

\* Pictures are not to scale \* All Photos are property of the San Diego Zoo except those credited in the notes