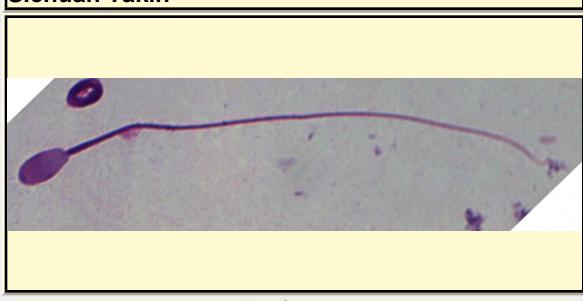

| COMMON NAME      | Siberian Musk De                | er                         |                                   |
|------------------|---------------------------------|----------------------------|-----------------------------------|
| PICTURE          |                                 |                            |                                   |
| Pictures are not | to scale * All Photos are prope | erty of the San Diego Zoo  | except those credited in the note |
| CLASS            | <u>Mammalia</u>                 | RP Number                  | 04-137                            |
| ORDER            | Artiodactyla                    | STAIN                      | Coomassie                         |
| SUBORDER         | Ruminantia                      | HEAD SHAPE                 | Paddle                            |
| FAMILY           | Moschidae                       |                            | radule                            |
| SUBFAMILY        | Moschinae                       | ANIMAL PICTURE             |                                   |
| GENUS            | Moschus                         |                            |                                   |
| SPECIES          | M. moschiferus                  |                            |                                   |
| SUBSPECIES       |                                 |                            |                                   |
|                  | ASUREMENTS (µm)                 |                            |                                   |
| Head Len         | gth 8.00                        |                            |                                   |
| Head Wi          | dth 5.00                        |                            |                                   |
| Midpiece Len     | gth 15.00                       | 4                          |                                   |
| Tail Len         | gth 43.00                       |                            |                                   |
| Measure To       | otal 66.00                      | Notes                      |                                   |
| Cytoplasmic dr   | oplet present due to sperm bei  | ng extracted directly from | the vas deferens                  |