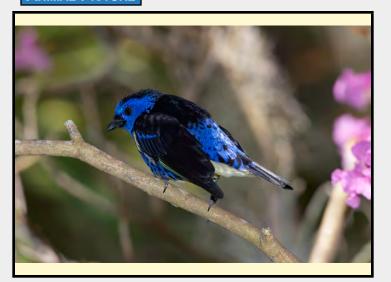

|                                                                                          |
| Measure Tot    | tal 73.00 Notes                                                                          |

Could not distinguish the midpiece from the tail so tail value encompasses tail plus midpiece length

**SPERM ATLAS** Turquoise Tanager COMMON NAME **PICTURE** Pictures are not to scale \* All Photos are property of the San Diego Zoo except those credited in the notes

CLASS Aves

Passeriformes

SUBORDER

ORDER

Thraupidae FAMILY

SUBFAMILY

GENUS Tangara

SPECIES Tangara mexicana

SUBSPECIES

MEASUREMENTS (µm)

Head Length 15.00

1.50 Head Width

Midpiece Length 2.00

> 129.00 Tail Length

Measure Total 146.00 **RP NUMBER** 

16-058

STAIN

Pope

HEAD SHAPE

Helical

**ANIMAL PICTURE** 



Notes

Sperm picture is sperm at 100x and 40x to show detail and full size

| COMMON NAME           | Slender-tailed Meer               | kat                     |                                    |
|-----------------------|-----------------------------------|-------------------------|------------------------------------|
| PICTURE               |                                   |                         |                                    |
| * Pictures are not to | o scale * All Photos are property | / of the San Diego Zoo  | except those credited in the notes |
| CLASS                 | Mammalia                          | RP Number               | 16-079                             |
| ORDER                 | Carnivora                         | STAIN                   | Pope