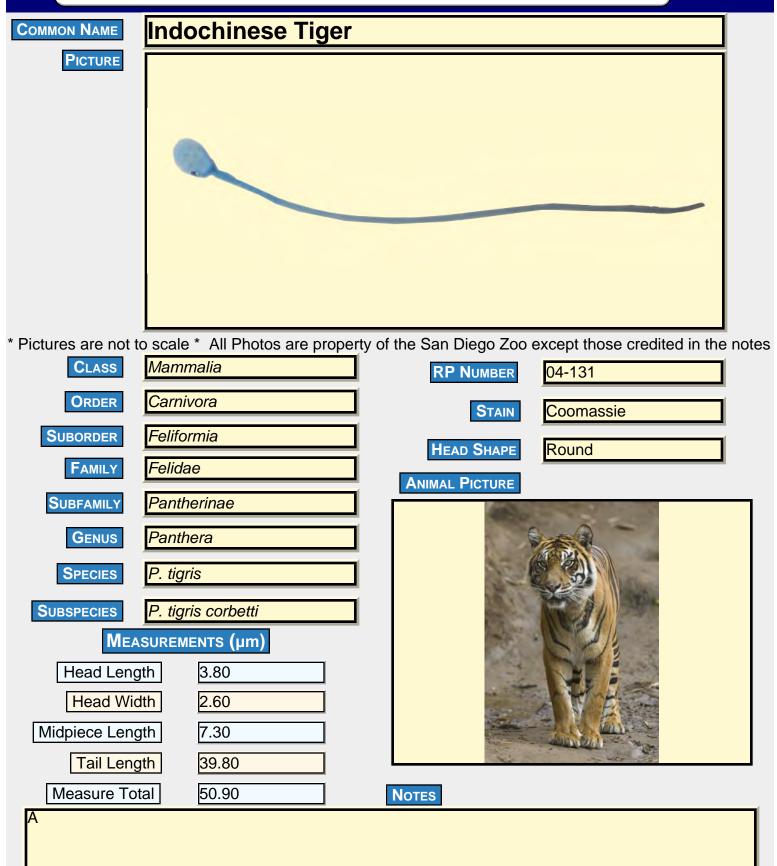

Head attachments seem to be slightly acentric, but unknown whether or not that is common. Cytoplasmic droplet present due to sperm being extracted directly from the vas deferens

COMMON NAME

Indian Hog Deer