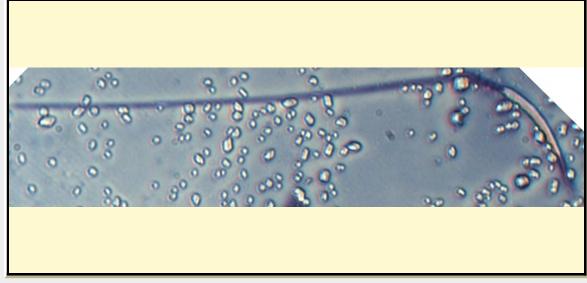

| COMMON NAME           | Ruwenzori Long-hai                | red Rousette (Fruit Bat)                                                                                                                                                                                                                                                                                                                                                                                                                                                                                                                                                                                                                                                                                                                                                                                                                                                                                                                                                                                                                                                                                                                                                                                                                                                                                                                                                                                                                                                                                                                                                                                                                                                                                                                                                                                                                                                                                                                                                                                                                                                                                                      |
|-----------------------|-----------------------------------|-------------------------------------------------------------------------------------------------------------------------------------------------------------------------------------------------------------------------------------------------------------------------------------------------------------------------------------------------------------------------------------------------------------------------------------------------------------------------------------------------------------------------------------------------------------------------------------------------------------------------------------------------------------------------------------------------------------------------------------------------------------------------------------------------------------------------------------------------------------------------------------------------------------------------------------------------------------------------------------------------------------------------------------------------------------------------------------------------------------------------------------------------------------------------------------------------------------------------------------------------------------------------------------------------------------------------------------------------------------------------------------------------------------------------------------------------------------------------------------------------------------------------------------------------------------------------------------------------------------------------------------------------------------------------------------------------------------------------------------------------------------------------------------------------------------------------------------------------------------------------------------------------------------------------------------------------------------------------------------------------------------------------------------------------------------------------------------------------------------------------------|
| PICTURE               |                                   |                                                                                                                                                                                                                                                                                                                                                                                                                                                                                                                                                                                                                                                                                                                                                                                                                                                                                                                                                                                                                                                                                                                                                                                                                                                                                                                                                                                                                                                                                                                                                                                                                                                                                                                                                                                                                                                                                                                                                                                                                                                                                                                               |
| * Pictures are not to | o scale * All Photos are property | of the San Diego Zoo except those credited in the note                                                                                                                                                                                                                                                                                                                                                                                                                                                                                                                                                                                                                                                                                                                                                                                                                                                                                                                                                                                                                                                                                                                                                                                                                                                                                                                                                                                                                                                                                                                                                                                                                                                                                                                                                                                                                                                                                                                                                                                                                                                                        |
| CLASS                 | <u>Mammalia</u>                   | RP Number 03-081                                                                                                                                                                                                                                                                                                                                                                                                                                                                                                                                                                                                                                                                                                                                                                                                                                                                                                                                                                                                                                                                                                                                                                                                                                                                                                                                                                                                                                                                                                                                                                                                                                                                                                                                                                                                                                                                                                                                                                                                                                                                                                              |
| ORDER                 | Chiroptera                        | STAIN Pap                                                                                                                                                                                                                                                                                                                                                                                                                                                                                                                                                                                                                                                                                                                                                                                                                                                                                                                                                                                                                                                                                                                                                                                                                                                                                                                                                                                                                                                                                                                                                                                                                                                                                                                                                                                                                                                                                                                                                                                                                                                                                                                     |
| SUBORDER              | Megachiroptera                    |                                                                                                                                                                                                                                                                                                                                                                                                                                                                                                                                                                                                                                                                                                                                                                                                                                                                                                                                                                                                                                                                                                                                                                                                                                                                                                                                                                                                                                                                                                                                                                                                                                                                                                                                                                                                                                                                                                                                                                                                                                                                                                                               |
| FAMILY                | Pteropodidae                      | HEAD SHAPE Round                                                                                                                                                                                                                                                                                                                                                                                                                                                                                                                                                                                                                                                                                                                                                                                                                                                                                                                                                                                                                                                                                                                                                                                                                                                                                                                                                                                                                                                                                                                                                                                                                                                                                                                                                                                                                                                                                                                                                                                                                                                                                                              |
| SUBFAMILY             |                                   | ANIMAL PICTURE                                                                                                                                                                                                                                                                                                                                                                                                                                                                                                                                                                                                                                                                                                                                                                                                                                                                                                                                                                                                                                                                                                                                                                                                                                                                                                                                                                                                                                                                                                                                                                                                                                                                                                                                                                                                                                                                                                                                                                                                                                                                                                                |
| GENUS                 | Rousettus                         |                                                                                                                                                                                                                                                                                                                                                                                                                                                                                                                                                                                                                                                                                                                                                                                                                                                                                                                                                                                                                                                                                                                                                                                                                                                                                                                                                                                                                                                                                                                                                                                                                                                                                                                                                                                                                                                                                                                                                                                                                                                                                                                               |
| SPECIES               | R. lanosus                        |                                                                                                                                                                                                                                                                                                                                                                                                                                                                                                                                                                                                                                                                                                                                                                                                                                                                                                                                                                                                                                                                                                                                                                                                                                                                                                                                                                                                                                                                                                                                                                                                                                                                                                                                                                                                                                                                                                                                                                                                                                                                                                                               |
| SUBSPECIES            |                                   |                                                                                                                                                                                                                                                                                                                                                                                                                                                                                                                                                                                                                                                                                                                                                                                                                                                                                                                                                                                                                                                                                                                                                                                                                                                                                                                                                                                                                                                                                                                                                                                                                                                                                                                                                                                                                                                                                                                                                                                                                                                                                                                               |
| MEAS                  | SUREMENTS (µm)                    |                                                                                                                                                                                                                                                                                                                                                                                                                                                                                                                                                                                                                                                                                                                                                                                                                                                                                                                                                                                                                                                                                                                                                                                                                                                                                                                                                                                                                                                                                                                                                                                                                                                                                                                                                                                                                                                                                                                                                                                                                                                                                                                               |
| Head Leng             | th 3.98                           |                                                                                                                                                                                                                                                                                                                                                                                                                                                                                                                                                                                                                                                                                                                                                                                                                                                                                                                                                                                                                                                                                                                                                                                                                                                                                                                                                                                                                                                                                                                                                                                                                                                                                                                                                                                                                                                                                                                                                                                                                                                                                                                               |
| Head Wid              | 1th 3.12                          |                                                                                                                                                                                                                                                                                                                                                                                                                                                                                                                                                                                                                                                                                                                                                                                                                                                                                                                                                                                                                                                                                                                                                                                                                                                                                                                                                                                                                                                                                                                                                                                                                                                                                                                                                                                                                                                                                                                                                                                                                                                                                                                               |
| Midpiece Leng         | oth 15.57                         | Secretary Control of the Control of |
| Tail Leng             | gth 68.16                         |                                                                                                                                                                                                                                                                                                                                                                                                                                                                                                                                                                                                                                                                                                                                                                                                                                                                                                                                                                                                                                                                                                                                                                                                                                                                                                                                                                                                                                                                                                                                                                                                                                                                                                                                                                                                                                                                                                                                                                                                                                                                                                                               |
| Measure Total         | al 87.71                          | Notes                                                                                                                                                                                                                                                                                                                                                                                                                                                                                                                                                                                                                                                                                                                                                                                                                                                                                                                                                                                                                                                                                                                                                                                                                                                                                                                                                                                                                                                                                                                                                                                                                                                                                                                                                                                                                                                                                                                                                                                                                                                                                                                         |
| The entire tail is    | not captured in photograph of spe | erm because of its length.                                                                                                                                                                                                                                                                                                                                                                                                                                                                                                                                                                                                                                                                                                                                                                                                                                                                                                                                                                                                                                                                                                                                                                                                                                                                                                                                                                                                                                                                                                                                                                                                                                                                                                                                                                                                                                                                                                                                                                                                                                                                                                    |