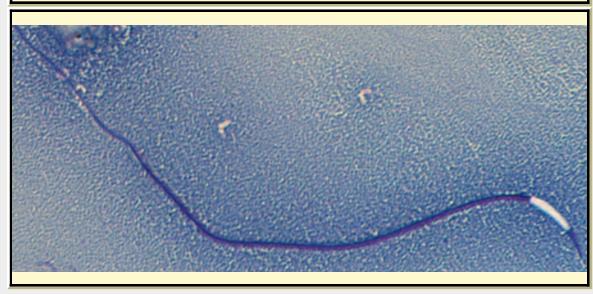

| COMMON NAME   | San Diego Gopher Snake                                                                  |    |
|---------------|-----------------------------------------------------------------------------------------|----|
| PICTURE       |                                                                                         |    |
|               | o scale * All Photos are property of the San Diego Zoo except those credited in the not | es |
| CLASS         | RP Number 88-197                                                                        |    |
| ORDER         | <u>Squamata</u> <u>Pap</u>                                                              |    |
| SUBORDER      | Serpentes  HEAD SHAPE Filiformal                                                        |    |
| FAMILY        | Acrochordidae  ANIMAL PICTURE                                                           |    |
| SUBFAMILY     | Colubrinae                                                                              |    |
| GENUS         | Pituophis                                                                               |    |
| SPECIES       | P. melanoleucus                                                                         |    |
| SUBSPECIES    | P. melanoleucus annectens                                                               |    |
| MEA           | SUREMENTS (µm)                                                                          |    |
| Head Leng     | th 6.25                                                                                 |    |
| Head Wid      | lth 2.50                                                                                |    |
| Midpiece Leng | oth 3.75                                                                                |    |
| Tail Leng     | 77.50                                                                                   |    |

Notes

Due to length of tail, the picture does not encompass the entire sperm. Sperm head slightly swollen due to processing.

87.50

Measure Total

Bottlenose Dolphin

PICTURE

Bottlenose Dolphin

\* Pictures are not to scale \* All Photos are property of the San Diego Zoo except those credited in the notes