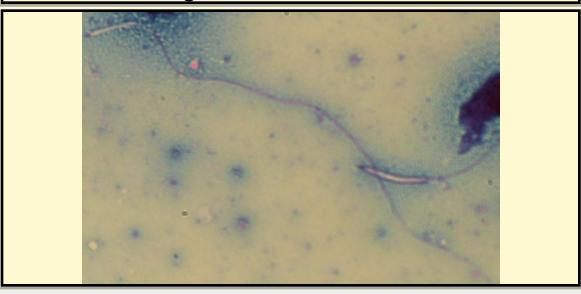

|           |
| * Pictures are not | to scale * All Photos are proper<br>Aves | erty of the San Diego Zoo except those credited in t | the notes |
| ORDER              | Anseriformes                             | STAIN Pope                                           | <u> </u>  |
| SUBORDER           | Anatidae                                 | HEAD SHAPE Filiformal                                |           |
| SUBFAMILY          | Merginae                                 | ANIMAL PICTURE                                       |           |

GENUS

SPECIES

Head Length

Head Width

Tail Length

Midpiece Length

Measure Total

SUBSPECIES

Lophodytes

**M**EASUREMENTS (μm)

Lophodytes cucullatus

15.00

2.00

5.00

78.00

98.00



Notes

COMMON NAME

African Olive-Pigeon

**PICTURE** 



\* Pictures are not to scale \* All Photos are property of the San Diego Zoo except those credited in the notes

CLASS Aves

RP NUMBER 15-327

ORDER

Columbiformes

Pope

SUBORDER

<u>|</u>

HEAD SHAPE

**ANIMAL PICTURE** 

STAIN

Filiformal

FAMILY

Columbidae

SUBFAMILY

GENUS

Columba

SPECIES

Columba arquatrix

SUBSPECIES

MEASUREMENTS (µm)

Head Length

15.00

Head Width

1.00

Midpiece Length

Tail Length

95.00

Measure Total

110.00

Notes

Could not distinguish the midpiece from the tail on this slide therefore tail measurement encompasses both. Head from second sperm is in picture.

| COMMON NAME    | African Penguin                                                                          |
|----------------|---------------------------------------------------------------------