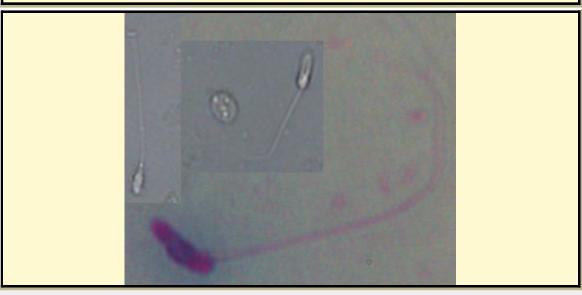

| COMMON NAME                                            | Bonobo                                                                           |  |
|--------------------------------------------------------|----------------------------------------------------------------------------------|--|
| PICTURE                                                |                                                                                  |  |
| <b>CLASS ORDER</b>                                     | to scale * All Photos are property of the San Diegonal Mammalia RP Num  Primates |  |
| SUBORDER FAMILY SUBFAMILY                              | Head St.  Hominidae  Animal Pict                                                 |  |
| SPECIES SUBSPECIES MEAS                                | Pan Pan paniscus SUREMENTS (µm)                                                  |  |
| Head Leng Head Wid Midpiece Leng Tail Leng Measure Tot | 9th 4.63<br>9th 2.75<br>9th 50.00                                                |  |