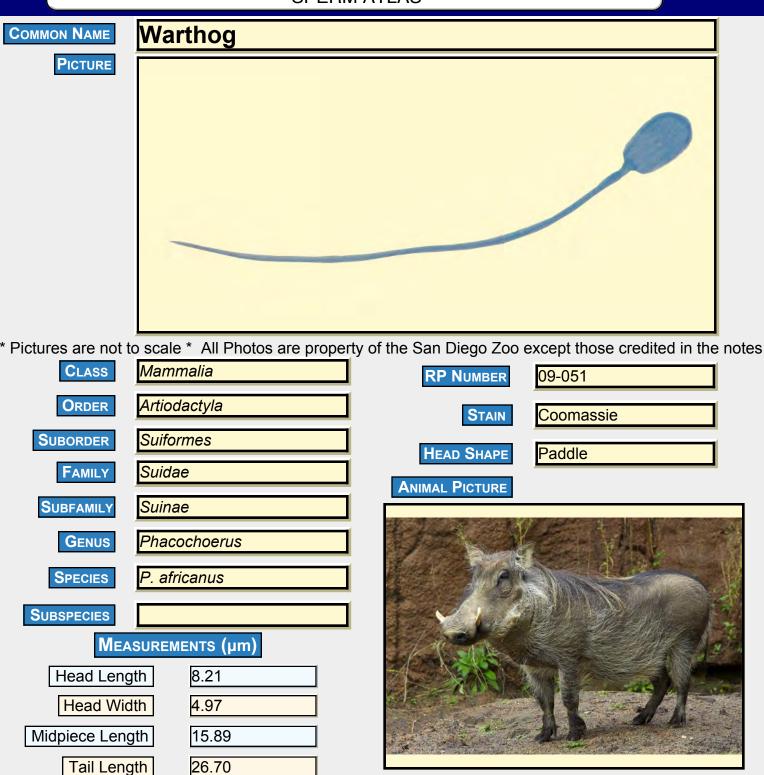

| H. amphibius        |                           |                                 |
| SUBSPECIES   | ASUREMENTS (µm)     |                           |                                 |
| Head Leng    | gth 3.00            |                           |                                 |
| Head Wid     | dth                 |                           |                                 |
| Midpiece Len | gth 4.00            |                           |                                 |
| Tail Len     | gth 45.00           |                           |                                 |
| Measure To   | otal 52.00          | Notes                     |                                 |
|              |                     |                           |                                 |







Notes

Measure Total

50.80



| COMMON NAME    | Eas      | tern Kianç       | 3            |                     |                             |         |
|----------------|----------|------------------|--------------|---------------------|-----------------------------|---------|
| PICTURE        |          |                  |              |                     |                             |         |
|                |          |                  | e property o | f the San Diego Zoo | except those credited in th | e notes |
| CLASS          | Mamn     | nalia            |              | RP Number           | 07-205                      | ]       |
| ORDER          | Periss   | odactyla         |              | STAIN               | Pap                         | 1       |
| SUBORDER