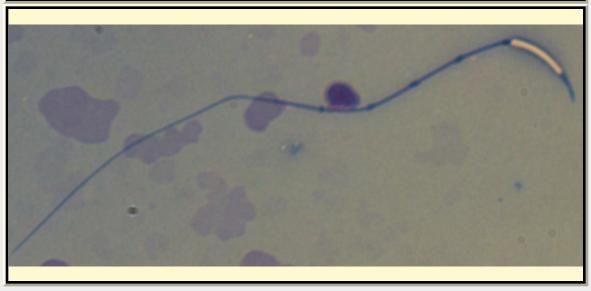

| COMMON NAME           | Nubian Soemmerri                | ng's Gazelle               |                                   |
|-----------------------|---------------------------------|----------------------------|-----------------------------------|
| PICTURE               |                                 |                            |                                   |
|                       |                                 |                            | •                                 |
| * Pictures are not to | o scale * All Photos are proper | ty of the San Diego Zoo    | except those credited in the note |
| CLASS                 | Mammalia                        | RP Number                  | 09-050                            |
| ORDER                 | Artiodactyla                    | STAIN                      | Coomassie                         |
| SUBORDER              |                                 |                            |                                   |
| FAMILY                | Bovidae                         | HEAD SHAPE  ANIMAL PICTURE | Paddle                            |
| SUBFAMILY             | Antilopinae                     | ANIMALITOTORE              |                                   |
| GENUS                 | Nanger                          |                            |                                   |
| SPECIES               | N. soemmerringii                | \$                         |                                   |
| SUBSPECIES            |                                 |                            |                                   |
|                       | SUREMENTS (µm)                  |                            |                                   |
| Head Leng             |                                 |                            |                                   |
| Head Wid              |                                 |                            | <b>大震烈马</b> 克                     |
| Midpiece Leng         | 13.30                           |                            |                                   |
| Tail Leng             |                                 |                            |                                   |
| Measure Tot           |                                 | Notes                      |                                   |