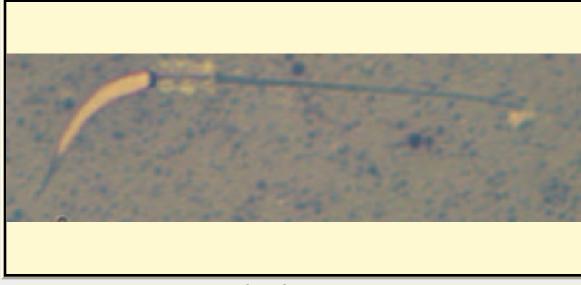

| COMMON NAME   | San Diego Gopher Snake                                                                  |    |
|---------------|-----------------------------------------------------------------------------------------|----|
| PICTURE       |                                                                                         |    |
|               | o scale * All Photos are property of the San Diego Zoo except those credited in the not | es |
| CLASS         | RP Number 88-197                                                                        |    |
| ORDER         | <u>Squamata</u> <u>Pap</u>                                                              |    |
| SUBORDER      | Serpentes  HEAD SHAPE Filiformal                                                        |    |
| FAMILY        | Acrochordidae  ANIMAL PICTURE                                                           |    |
| SUBFAMILY     | Colubrinae                                                                              |    |
| GENUS         | Pituophis                                                                               |    |
| SPECIES       | P. melanoleucus                                                                         |    |
| SUBSPECIES    | P. melanoleucus annectens                                                               |    |
| MEA           | SUREMENTS (µm)                                                                          |    |
| Head Leng     | th 6.25                                                                                 |    |
| Head Wid      | lth 2.50                                                                                |    |
| Midpiece Leng | oth 3.75                                                                                |    |
| Tail Leng     | 77.50                                                                                   |    |

Notes

Due to length of tail, the picture does not encompass the entire sperm. Sperm head slightly swollen due to processing.

87.50

Measure Total

Bottlenose Dolphin

PICTURE

Bottlenose Dolphin

\* Pictures are not to scale \* All Photos are property of the San Diego Zoo except those credited in the notes