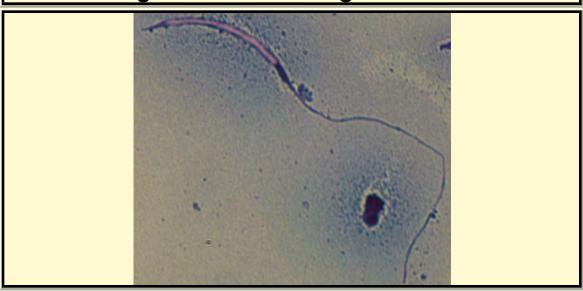

| COMMON NAME                                            | Bonobo                                                                           |  |
|--------------------------------------------------------|----------------------------------------------------------------------------------|--|
| PICTURE                                                |                                                                                  |  |
| <b>CLASS ORDER</b>                                     | to scale * All Photos are property of the San Diegonal Mammalia RP Num  Primates |  |
| SUBORDER FAMILY SUBFAMILY                              | Head St.  Hominidae  Animal Pict                                                 |  |
| SPECIES SUBSPECIES MEAS                                | Pan Pan paniscus SUREMENTS (µm)                                                  |  |
| Head Leng Head Wid Midpiece Leng Tail Leng Measure Tot | 9th 4.63<br>9th 2.75<br>9th 50.00                                                |  |