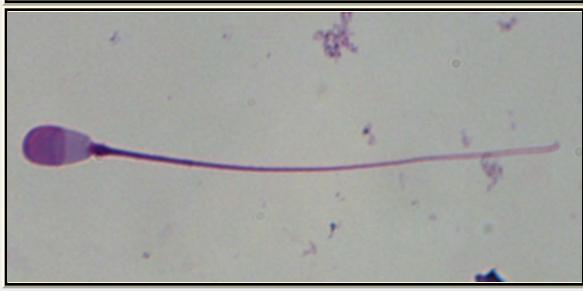

|
| SUBSPECIES         |                                |                                                            |
| Head Leng          | asurements (µm)                |                                                            |
| Head Wid           |                                |                                                            |
| Midpiece Len       |                                |                                                            |
| Tail Len           | gth 85.90                      |                                                            |
| Measure To         | tal 104.00                     | Notes                                                      |

COMMON NAME

**Bactrian Wapiti** 

**PICTURE** 



\* Pictures are not to scale \* All Photos are property of the San Diego Zoo except those credited in the notes

CLASS Mammalia

ORDER Artiodactyla

Suborder Ruminantia

FAMILY Cervidae

Subfamily Cervinae

GENUS

SPECIES C. elaphus

Subspecies C. elaphus bactrianus

MEASUREMENTS (µm)

Head Length 7.50

Head Width 4.00

Midpiece Length 10.50

Tail Length 38.90

Measure Total 56.90

RP Number

07-208

STAIN

Giemsa

HEAD SHAPE

Paddle

**ANIMAL PICTURE** 



Notes

| COMMON NAME           | Lake    | e Victoria De        | fassa W      | aterbuck      |                             |                                       |
|-----------------------|---------|----------------------|--------------|---------------|-----------------------------|---------------------------------------|
| PICTURE