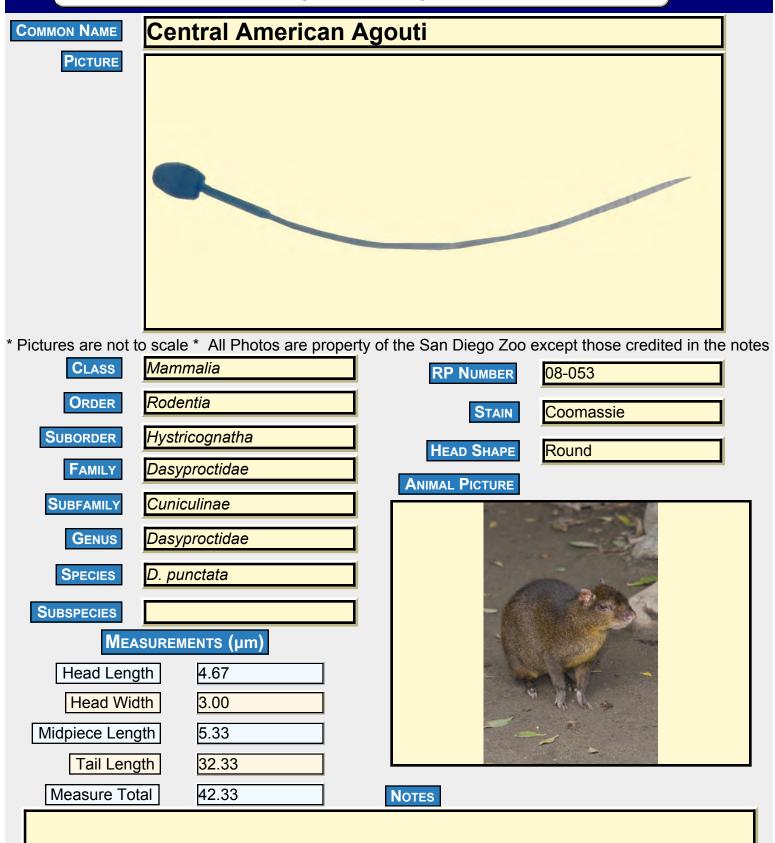

|
| MEA           | ASUREMENTS (µm)                                                                  |           |
| Head Leng     | gth 8.16                                                                         |           |
| Head Wid      | dth 4.53                                                                         |           |
| Midpiece Leng | gth 14.80                                                                        |           |
| Tail Leng     | gth 43.46                                                                        |           |
| Measure Tot   | otal 66.43 Notes                                                                 |           |
|               |                                                                                  |           |



| COMMON NAME   | Blesbok        |                                                          |
|---------------|----------------|----------------------------------------------------------|
| PICTURE       |                |                                                          |
|               |                | rty of the San Diego Zoo except those credited in the no |
| CLASS         | Mammalia       | RP Number 08-056                                         |
| ORDER         | Artiodactyla   | STAIN Giemsa                                             |
| SUBORDER      | Ruminantia     | HEAD SHAPE Round                                         |
| FAMILY        | Bovidae        |                                                          |
| SUBFAMILY     | Alcelaphinae   | ANIMAL PICT