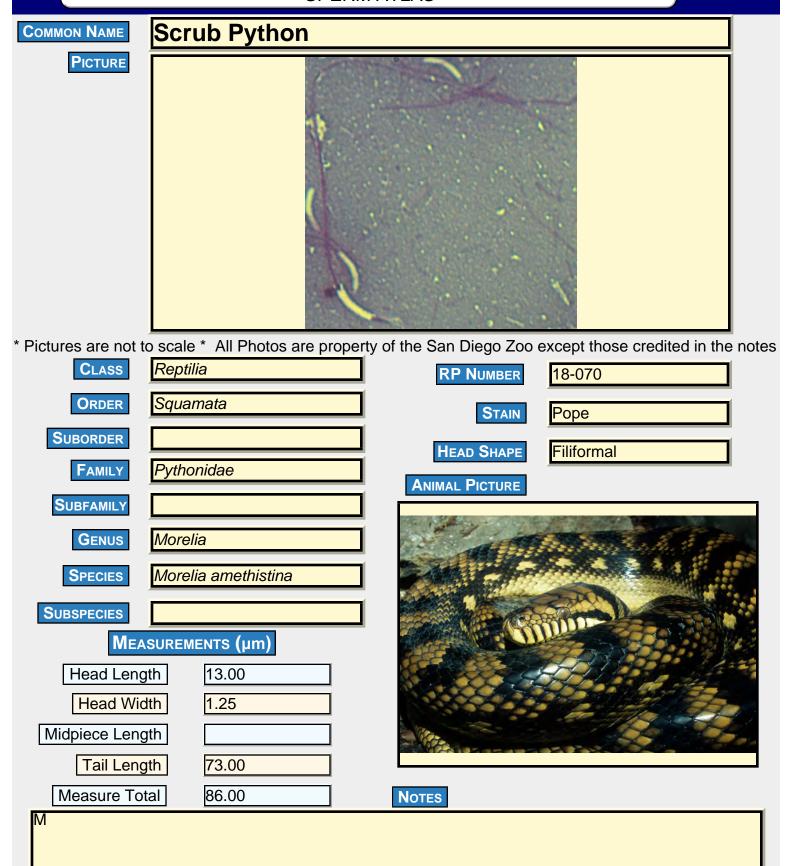

|
| Tail Len           | gth                               |                        |                                   |
| Measure To         | tal                               | Notes                  |                                   |

COMMON NAME

# **Asian Small-clawed Otter**

**PICTURE** 



\* Pictures are not to scale \* All Photos are property of the San Diego Zoo except those credited in the notes

CLASS Mammalia

RP Number 18-048

ORDER

Carnivora

STAIN Coomassie

Oval

SUBORDER

HEAD SHAPE

**ANIMAL PICTURE** 

FAMILY

Mustelidae

SUBFAMILY

Lutrinae

GENUS

Amblonyx

SPECIES

Amblonyx cinerea

SUBSPECIES

#### MEASUREMENTS (µm)

Head Length

6.00

Head Width

4.00

Midpiece Length

7.00

Tail Length

38.00

Measure Total

51.00



Notes

N

N



COMMON NAME

# Southern Ratel

**PICTURE** 



\* Pictures are not to scale \* All Photos are property of the San Diego Zoo except those credited in the notes

CLASS Mammalia

ORDER Carnivora

SUBORDER

FAMILY Mustelidae

SUBFAMILY

GENUS Mellivora

SPECIES Mellivora capensis capensis

MEASUREMENTS (μm)

SUBSPECIES

Head Length 7.00

Head Width 7.00

Midpiece Length 11.00

Tail Length 55.00

Measure Total 73.00

RP Number 18-033

Stain Coomassie Coomassie

HEAD SHAPE Round

ANIMAL PICTURE



| COMMON NAME           | Raven                                  |