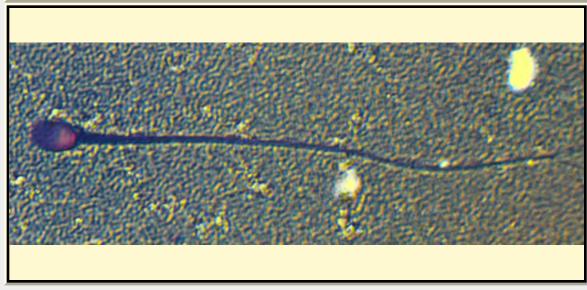

| otal 71.00 Notes                                                                                       |
| Midpiece could           | not discerned from tail therefore tail measurement includes tail and midpiece.                         |

COMMON NAME

**Red Coachwhip** 

**PICTURE** 



\* Pictures are not to scale \* All Photos are property of the San Diego Zoo except those credited in the notes

CLASS Reptilia

ORDER Squamata

Suborder Serpentes

FAMILY Colubridae

SUBFAMILY

GENUS Masticophis

Species Masticophis flagellum piceus

SUBSPECIES

MEASUREMENTS (µm)

Head Length 10.00

Head Width 1.50

Midpiece Length 55.00

Tail Length 32.00

Measure Total 97.00

RP Number

18-158

STAIN

Pope

HEAD SHAPE

Filiformal

ANIMAL PICTURE



COMMON NAME

Eastern Angolan Colobus

**PICTURE** 



\* Pictures are not to scale \* All Photos are property of the San Diego Zoo except those credited in the notes

CLASS Mammalia

Primates

Suborder Haplorhini

FAMILY Cercopithecidae

SUBFAMILY

Genus

Species Colobus angolensis

SUBSPECIES

ORDER

MEASUREMENTS (µm)

Head Length 6.50

Head Width 4.00

Midpiece Length 13.00

Tail Length 45.00

Measure Total 64.50

RP NUMBER

19-158

STAIN

Pope

HEAD SHAPE

Round

ANIMAL PICTURE



|          | SPERM                                     | ATLAS                | ` _        |
|----------|-------------------------------------------|----------------------|------------|
| Соммон N | Island Night Lizard                       |                      |            |
| Pict     | TURE                                      |                      |