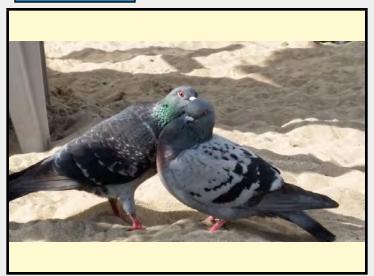

|              |
| Measure To               | otal 64.00 Notes                                                                                      |              |

COMMON NAME

**Domestic Pigeon** 

**PICTURE** 



\* Pictures are not to scale \* All Photos are property of the San Diego Zoo except those credited in the notes

CLASS Aves

Aves

Columbiformes

SUBORDER

ORDER

Columbidae

FAMILY

SUBFAMILY

GENUS

Columba

SPECIES

Columba livia

SUBSPECIES

Columba livia domestica

MEASUREMENTS (µm)

Head Length

11.00

Head Width

1.00

Midpiece Length

70.00

Tail Length

30.00

Measure Total

111.00

Animal photo credit: Travis Thor Matteson

RP NUMBER

15-226

STAIN

Pope

HEAD SHAPE

Filiformal

ANIMAL PICTURE

Notes



| COMMON NAME   | Green Tree Python                                                                        |
|---------------|------------------------------------------------------------------------------------------|
| PICTURE       |                                                                                          |
|               | to scale * All Photos are property of the San Diego Zoo except those credited in the not |
| CLASS         | RP Number 15-262                                                                         |
| ORDER         | Squamata Pope                                                                            |
| SUBORDER      | Serpentes  HEAD SHAPE Filiformal                                                         |
| FAMILY        | Pythonidae  ANIMA