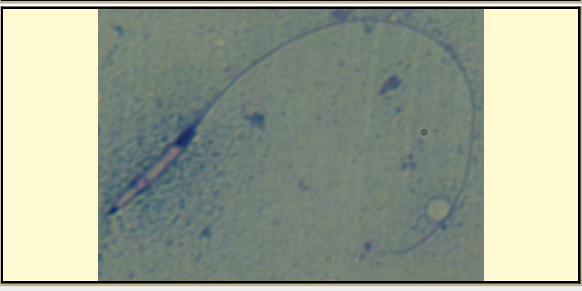

| COMMON NAME   | San Diego Gopher Snake                                                                  |    |
|---------------|-----------------------------------------------------------------------------------------|----|
| PICTURE       |                                                                                         |    |
|               | o scale * All Photos are property of the San Diego Zoo except those credited in the not | es |
| CLASS         | RP Number 88-197                                                                        |    |
| ORDER         | <u>Squamata</u> <u>Pap</u>                                                              |    |
| SUBORDER      | Serpentes  HEAD SHAPE Filiformal                                                        |    |
| FAMILY        | Acrochordidae  ANIMAL PICTURE                                                           |    |
| SUBFAMILY     | Colubrinae                                                                              |    |
| GENUS         | Pituophis                                                                               |    |
| SPECIES       | P. melanoleucus                                                                         |    |
| SUBSPECIES    | P. melanoleucus annectens                                                               |    |
| MEA           | SUREMENTS (µm)                                                                          |    |
| Head Leng     | th 6.25                                                                                 |    |
| Head Wid      | lth 2.50                                                                                |    |
| Midpiece Leng | oth 3.75                                                                                |    |
| Tail Leng     | 77.50                                                                                   |    |

Notes

Due to length of tail, the picture does not encompass the entire sperm. Sperm head slightly swollen due to processing.

87.50

Measure Total

Bottlenose Dolphin

PICTURE

Bottlenose Dolphin

\* Pictures are not to scale \* All Photos are property of the San Diego Zoo except those credited in the notes