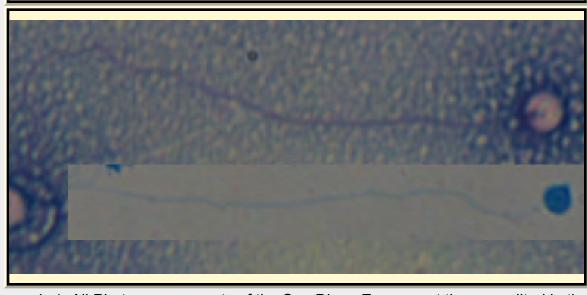

|                     |

COMMON NAME

**Rock Wrasse** 

**PICTURE** 



Pictures are not to scale \* All Photos are property of the San Diego Zoo except those credited in the notes CLASS Actinopterygii **RP NUMBER** 16-144 ORDER Perciformes Pope and Coomassie STAIN SUBORDER HEAD SHAPE Round FAMILY Labridae ANIMAL PICTURE SUBFAMILY

Species Halichoeres semicinctus

SUBSPECIES

GENUS

Measure Total

MEASUREMENTS (µm)

Halichoeres

Head Length 4.50

Head Width 4.50

Midpiece Length

Tail Length 48.00

Animal photo credit: Birch Aquarium at Scripps Sperm sample from: Birch Aquarium at Scripps

52.50

Notes

| COMMON NAME             | Mandrill                                                                             |
|-------------------------|--------------------------------------------------------------------------------------|
| PICTURE                 |