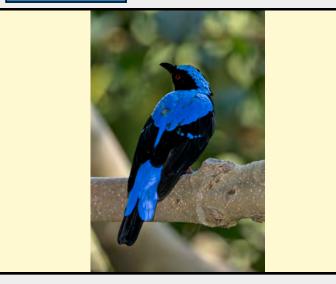

|        |
| Measure To           | otal                                                    |                              |        |
|                      |                                                         |                              |        |

COMMON NAME

Fairy-Bluebird

**PICTURE** 



\* Pictures are not to scale \* All Photos are property of the San Diego Zoo except those credited in the notes

CLASS Aves

ORDER Passeriformes

Suborder Passeri

FAMILY

SUBFAMILY

GENUS Irena

Species Irena puella

SUBSPECIES

MEASUREMENTS (µm)

Head Length 9.00

Head Width 1.00

Midpiece Length 4.00

Tail Length 99.00

Measure Total 112.00

Non stained sperm and acrosome stained sperm

RP Number

15-093

STAIN

Pope and No stain

HEAD SHAPE

Sickle

ANIMAL PICTURE



Notes

| COMMON NAME   | Capuchinbird                                                                             |
|---------------|------------------------------------------------------------------------------------------|
| PICTURE       |                                                                                          |
|               | o scale * All Photos are property of the San Diego Zoo except those credited in the note |
| CLASS         | Aves 15-297                                                                              |
| ORDER         | Passeriformes Pope                                                                       |
| SUBORDER      | HEAD SHAPE Helical                                                                       |
| FAMILY        | Cotingidae