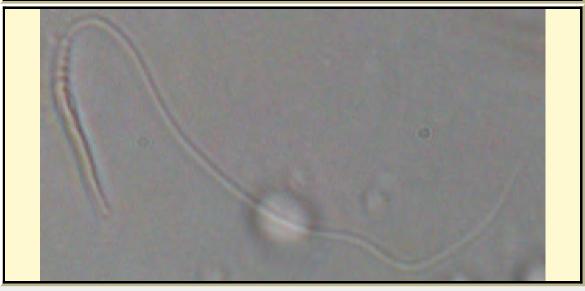

| COMMON NAME   | San Diego Gopher Snake                                                                  |    |
|---------------|-----------------------------------------------------------------------------------------|----|
| PICTURE       |                                                                                         |    |
|               | o scale * All Photos are property of the San Diego Zoo except those credited in the not | es |
| CLASS         | RP Number 88-197                                                                        |    |
| ORDER         | <u>Squamata</u> <u>Pap</u>                                                              |    |
| SUBORDER      | Serpentes  HEAD SHAPE Filiformal                                                        |    |
| FAMILY        | Acrochordidae  ANIMAL PICTURE                                                           |    |
| SUBFAMILY     | Colubrinae                                                                              |    |
| GENUS         | Pituophis                                                                               |    |
| SPECIES       | P. melanoleucus                                                                         |    |
| SUBSPECIES    | P. melanoleucus annectens                                                               |    |
| MEA           | SUREMENTS (µm)                                                                          |    |
| Head Leng     | th 6.25                                                                                 |    |
| Head Wid      | lth 2.50                                                                                |    |
| Midpiece Leng | oth 3.75                                                                                |    |
| Tail Leng     | 77.50                                                                                   |    |

Notes

Due to length of tail, the picture does not encompass the entire sperm. Sperm head slightly swollen due to processing.

87.50

Measure Total

Bottlenose Dolphin

PICTURE

Bottlenose Dolphin

\* Pictures are not to scale \* All Photos are property of the San Diego Zoo except those credited in the notes