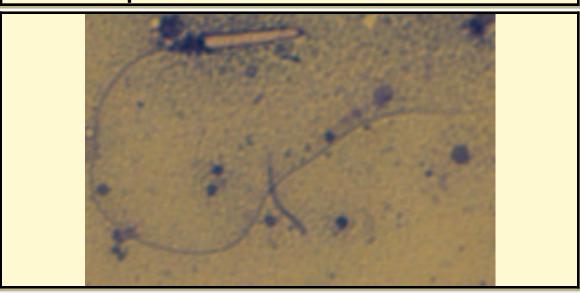

Grand Cayman Iguana

**PICTURE** 

\* Pictures are not to scale \* All Photos are property of the San Diego Zoo except those credited in the notes

CLASS Sauropsida

ORDER Squamata

Suborder Lacertilia

FAMILY Iguanidae

SUBFAMILY

GENUS

SPECIES Cyclura lewisi

SUBSPECIES

MEASUREMENTS (µm)

Head Length 13.93

Head Width 1.99

Midpiece Length 3.98

Tail Length 69.65

Measure Total 87.56

RP Number

04-099

STAIN

None

HEAD SHAPE

Filiformal