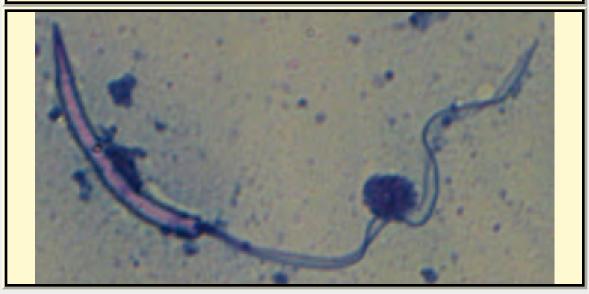

| COMMON NAME   | San Diego Gopher Snake                                                                  |    |
|---------------|-----------------------------------------------------------------------------------------|----|
| PICTURE       |                                                                                         |    |
|               | o scale * All Photos are property of the San Diego Zoo except those credited in the not | es |
| CLASS         | RP Number 88-197                                                                        |    |
| ORDER         | <u>Squamata</u> <u>Pap</u>                                                              |    |
| SUBORDER      | Serpentes  HEAD SHAPE Filiformal                                                        |    |
| FAMILY        | Acrochordidae  ANIMAL PICTURE                                                           |    |
| SUBFAMILY     | Colubrinae                                                                              |    |
| GENUS         | Pituophis                                                                               |    |
| SPECIES       | P. melanoleucus                                                                         |    |
| SUBSPECIES    | P. melanoleucus annectens                                                               |    |
| MEA           | SUREMENTS (µm)                                                                          |    |
| Head Leng     | th 6.25                                                                                 |    |
| Head Wid      | lth 2.50                                                                                |    |
| Midpiece Leng | oth 3.75                                                                                |    |
| Tail Leng     | 77.50                                                                                   |    |

Notes

Due to length of tail, the picture does not encompass the entire sperm. Sperm head slightly swollen due to processing.

87.50

Measure Total

Bottlenose Dolphin

PICTURE

Bottlenose Dolphin

\* Pictures are not to scale \* All Photos are property of the San Diego Zoo except those credited in the notes