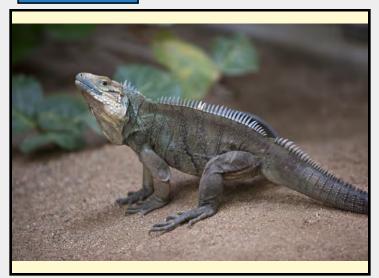

Grand Cayman Iguana

**PICTURE** 

\* Pictures are not to scale \* All Photos are property of the San Diego Zoo except those credited in the notes

CLASS Sauropsida

ORDER Squamata

Suborder Lacertilia

FAMILY Iguanidae

SUBFAMILY

GENUS

SPECIES Cyclura lewisi

SUBSPECIES

MEASUREMENTS (µm)

Head Length 13.93

Head Width 1.99

Midpiece Length 3.98

Tail Length 69.65

Measure Total 87.56

RP Number

04-099

STAIN

None

HEAD SHAPE

Filiformal