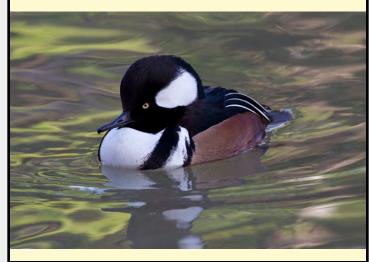

|                                                      |           |
| * Pictures are not | to scale * All Photos are proper<br>Aves | erty of the San Diego Zoo except those credited in t | the notes |
| ORDER              | Anseriformes                             | STAIN Pope                                           | <u> </u>  |
| SUBORDER           | Anatidae                                 | HEAD SHAPE Filiformal                                |           |
| SUBFAMILY          | Merginae                                 | ANIMAL PICTURE                                       |           |

GENUS

SPECIES

Head Length

Head Width

Tail Length

Midpiece Length

Measure Total

SUBSPECIES

Lophodytes

**M**EASUREMENTS (μm)

Lophodytes cucullatus

15.00

2.00

5.00

78.00

98.00



Notes

COMMON NAME

African Olive-Pigeon

**PICTURE** 



\* Pictures are not to scale \* All Photos are property of the San Diego Zoo except those credited in the notes

CLASS Aves

RP NUMBER 15-327

ORDER

Columbiformes

Pope

SUBORDER

<u>|</u>

HEAD SHAPE

**ANIMAL PICTURE** 

STAIN

Filiformal

FAMILY

Columbidae

SUBFAMILY

GENUS

Columba

SPECIES

Columba arquatrix

SUBSPECIES

MEASUREMENTS (µm)

Head Length

15.00

Head Width

1.00

Midpiece Length

Tail Length

95.00

Measure Total

110.00

Notes

Could not distinguish the midpiece from the tail on this slide therefore tail measurement encompasses both. Head from second sperm is in picture.

| COMMON NAME    | African Penguin                                                                          |
|----------------|-----------