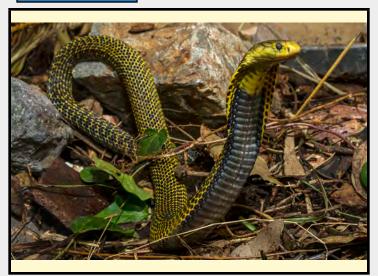

| COMMON NAME   | San Diego Gopher Snake                                                                  |    |
|---------------|-----------------------------------------------------------------------------------------|----|
| PICTURE       |                                                                                         |    |
|               | o scale * All Photos are property of the San Diego Zoo except those credited in the not | es |
| CLASS         | RP Number 88-197                                                                        |    |
| ORDER         | <u>Squamata</u> <u>Pap</u>                                                              |    |
| SUBORDER      | Serpentes  HEAD SHAPE Filiformal                                                        |    |
| FAMILY        | Acrochordidae  ANIMAL PICTURE                                                           |    |
| SUBFAMILY     | Colubrinae                                                                              |    |
| GENUS         | Pituophis                                                                               |    |
| SPECIES       | P. melanoleucus                                                                         |    |
| SUBSPECIES    | P. melanoleucus annectens                                                               |    |
| MEA           | SUREMENTS (µm)                                                                          |    |
| Head Leng     | th 6.25                                                                                 |    |
| Head Wid      | lth 2.50                                                                                |    |
| Midpiece Leng | oth 3.75                                                                                |    |
| Tail Leng     | 77.50                                                                                   |    |