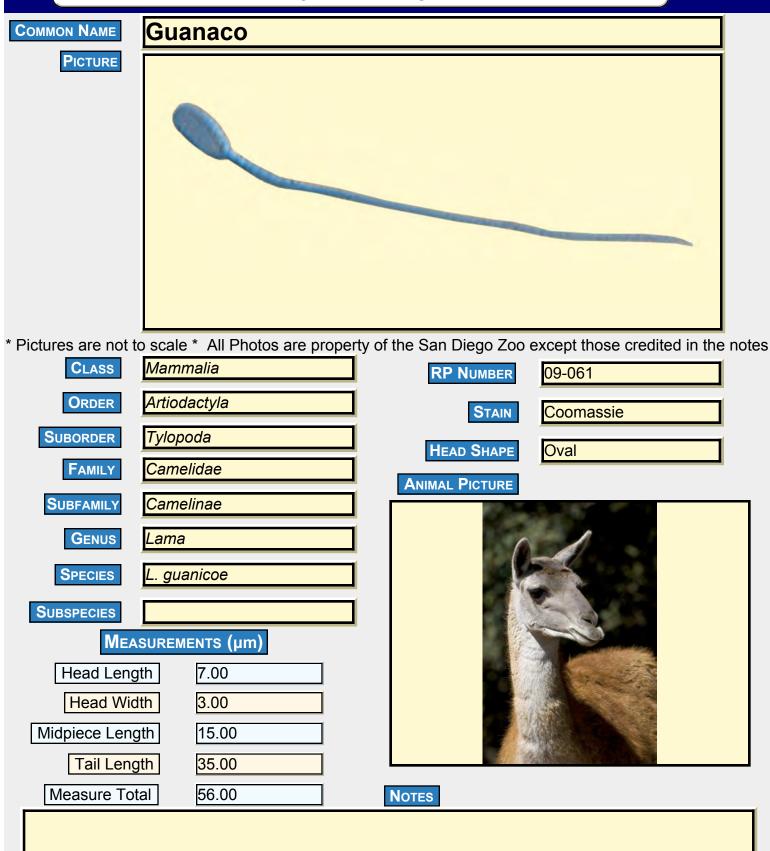

| COMMON NAME                                            | Bonobo                                                                           |  |
|--------------------------------------------------------|----------------------------------------------------------------------------------|--|
| PICTURE                                                |                                                                                  |  |
| <b>CLASS ORDER</b>                                     | to scale * All Photos are property of the San Diegonal Mammalia RP Num  Primates |  |
| SUBORDER FAMILY SUBFAMILY                              | Head St.  Hominidae  Animal Pict                                                 |  |
| SPECIES SUBSPECIES MEAS                                | Pan Pan paniscus SUREMENTS (µm)                                                  |  |
| Head Leng Head Wid Midpiece Leng Tail Leng Measure Tot | 9th 4.63<br>9th 2.75<br>9th 50.00                                                |  |