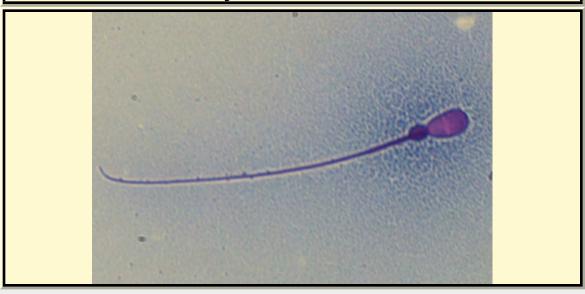

| COMMON NAME      | Siberian Musk De                | er                         |                                   |
|------------------|---------------------------------|----------------------------|-----------------------------------|
| PICTURE          |                                 |                            |                                   |
| Pictures are not | to scale * All Photos are prope | erty of the San Diego Zoo  | except those credited in the note |
| CLASS            | <u>Mammalia</u>                 | RP Number                  | 04-137                            |
| ORDER            | Artiodactyla                    | STAIN                      | Coomassie                         |
| SUBORDER         | Ruminantia                      | HEAD SHAPE                 | Paddle                            |
| FAMILY           | Moschidae                       |                            | radule                            |
| SUBFAMILY        | Moschinae                       | ANIMAL PICTURE             |                                   |
| GENUS            | Moschus                         |                            |                                   |
| SPECIES          | M. moschiferus                  |                            |                                   |
| SUBSPECIES       |                                 |                            |                                   |
|                  | ASUREMENTS (µm)                 |                            |                                   |
| Head Len         | gth 8.00                        |                            |                                   |
| Head Wi          | dth 5.00                        |                            |                                   |
| Midpiece Len     | gth 15.00                       | 4                          |                                   |
| Tail Len         | gth 43.00                       |                            |                                   |
| Measure To       | otal 66.00                      | Notes                      |                                   |
| Cytoplasmic dr   | oplet present due to sperm bei  | ng extracted directly from | the vas deferens                  |