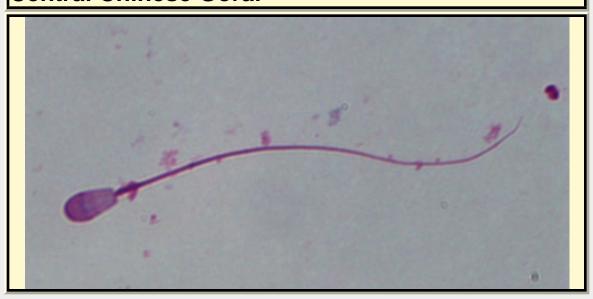

| COMMON NAME   | Chinese Bharal                                                                   |           |
|---------------|----------------------------------------------------------------------------------|-----------|
| PICTURE       |                                                                                  | S DATE    |
|               | to scale * All Photos are property of the San Diego Zoo except those credited in | the notes |
| CLASS         | Mammalia RP Number 06-024                                                        | _         |
| ORDER         | Artiodactyla Giemsa                                                              |           |
| SUBORDER      | Ruminantia Head Shape Oval                                                       | 7         |
| FAMILY        | Bovidae ANIMAL PICTURE                                                           | _         |
| SUBFAMILY     | Caprinae                                                                         |           |
| GENUS         | Pseudois                                                                         |           |
| SPECIES       | P. nayaur                                                                        |           |
| SUBSPECIES    | P. nayaur szechuanensis                                                          |           |
| MEA           | ASUREMENTS (µm)                                                                  |           |
| Head Leng     | gth 8.16                                                                         |           |
| Head Wid      | dth 4.53                                                                         |           |
| Midpiece Leng | gth 14.80                                                                        |           |
| Tail Leng     | gth 43.46                                                                        |           |
| Measure Tot   | otal 66.43 Notes                                                                 |           |
|               |                                                                                  |           |