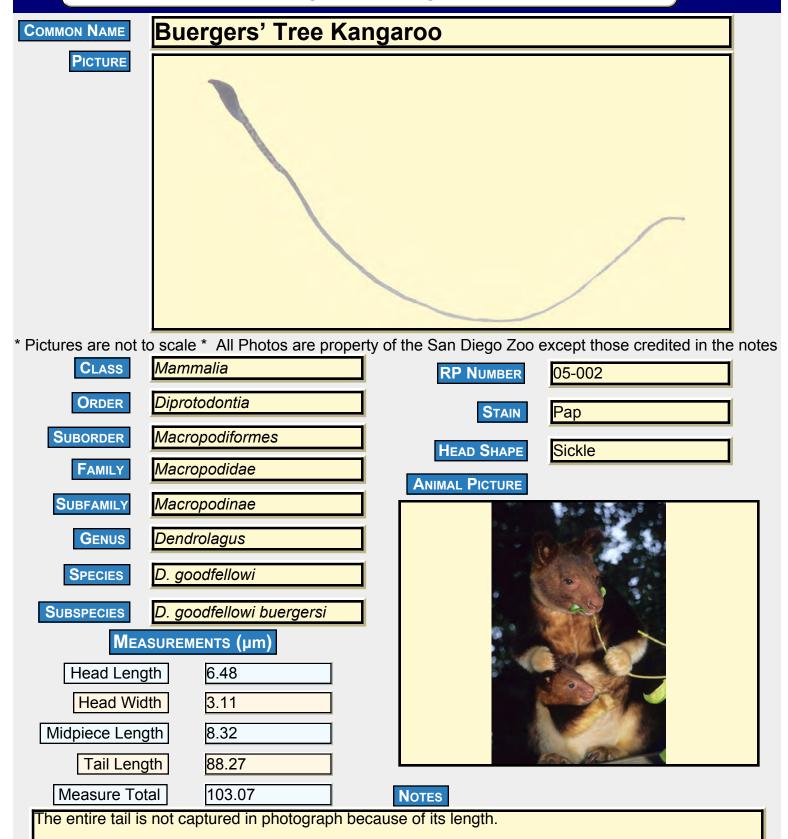

eucus annectens                                                               |    |
| MEA           | SUREMENTS (µm)                                                                          |    |
| Head Leng     | th 6.25                                                                                 |    |
| Head Wid      | lth 2.50                                                                                |    |
| Midpiece Leng | oth 3.75                                                                                |    |
| Tail Leng     | 77.50                                                                                   |    |

Notes

Due to length of tail, the picture does not encompass the entire sperm. Sperm head slightly swollen due to processing.

87.50

Measure Total





Bottlenose Dolphin

PICTURE

Bottlenose Dolphin

\* Pictures are not to scale \* All Photos are property of the San Diego Zoo except those credited in the notes

CLASS Mammalia

ORDER Cete

Suborder Cetacea

FAMILY Delphinidae

Subfamily Delphinae

GENUS Tursiops

Species T. aduncus

SUBSPECIES

## MEASUREMENTS (µm)

Head Length 4.72

Head Width 2.46

Midpiece Length 3.67

Tail Length 54.35

Measure Total 62.74

RP Number

03-216

STAIN

Pap

HEAD SHAPE

Oval

ANIMAL PICTURE



Notes

Cytoplasmic droplet present due to sperm being extracted directly from the vas deferens Photo credit: Chris Tubbs

COMMON NAME

Grand Cayman Iguana

**PICTURE** 



\* Pictures are not to scale \* All Photos are property of the San Diego Zoo except those credited in the notes

CLASS Sauropsida

ORDER Squa