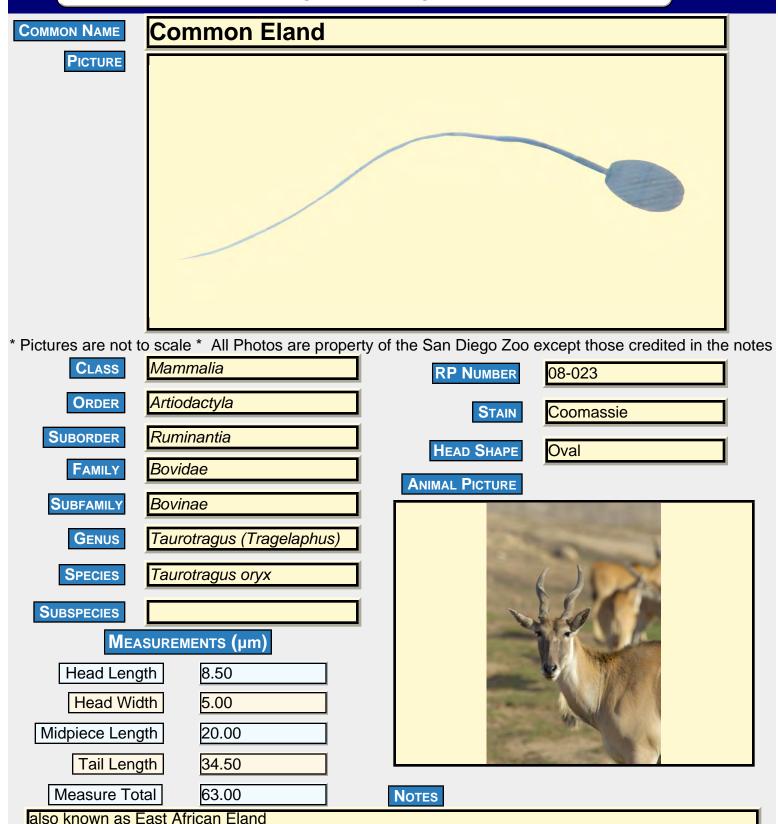

|
| GENUS                | Bettongia            |                                               |
| SPECIES              | Bettongia ogilbyi    |                                               |
| SUBSPECIES           | ASUREMENTS (µm)      |                                               |
| Head Leng            |                      |                                               |
| Head Wid             |                      |                                               |
| Midpiece Leng        | gth 22.00            |                                               |
| Tail Leng            | gth 150.00           |                                               |
| Measure To           | otal 181.00 Notes    |                                               |



| COMMON NAME     | Kaiser Newt                                                                              |
|-----------------|------------------------------------------------------------------------------------------|
| PICTURE         |                                                                                          |
|                 | to scale * All Photos are property of the San Diego Zoo except those credited in the not |
| CLASS           | Amphibia RP Number 17-105                                                                |
| ORDER           | Caudata None                                                                             |
| SUBORDER        | HEAD SHAPE Filiformal                                                                    |
| FAMILY          | S