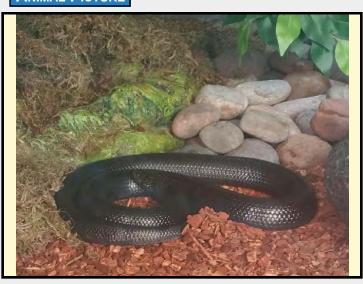

| COMMON NAME   | San Diego Gopher Snake                                                                  |    |
|---------------|-----------------------------------------------------------------------------------------|----|
| PICTURE       |                                                                                         |    |
|               | o scale * All Photos are property of the San Diego Zoo except those credited in the not | es |
| CLASS         | RP Number 88-197                                                                        |    |
| ORDER         | <u>Squamata</u> <u>Pap</u>                                                              |    |
| SUBORDER      | Serpentes  HEAD SHAPE Filiformal                                                        |    |
| FAMILY        | Acrochordidae  ANIMAL PICTURE                                                           |    |
| SUBFAMILY     | Colubrinae                                                                              |    |
| GENUS         | Pituophis                                                                               |    |
| SPECIES       | P. melanoleucus                                                                         |    |
| SUBSPECIES    | P. melanoleucus annectens                                                               |    |
| MEA           | SUREMENTS (µm)                                                                          |    |
| Head Leng     | th 6.25                                                                                 |    |
| Head Wid      | lth 2.50                                                                                |    |
| Midpiece Leng | oth 3.75                                                                                |    |
| Tail Leng     | 77.50                                                                                   |    |

Notes

Due to length of tail, the picture does not encompass the entire sperm. Sperm head slightly swollen due to processing.

87.50

Measure Total

Bottlenose Dolphin

PICTURE

Bottlenose Dolphin

\* Pictures are not to scale \* All Photos are property of the San Diego Zoo except those credited in the notes