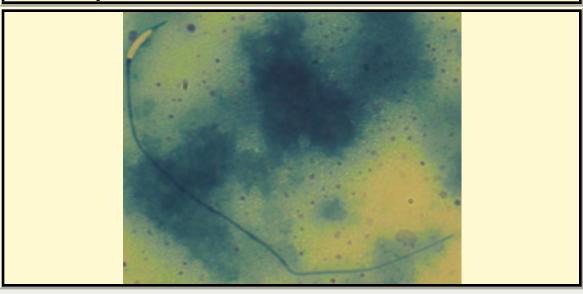

| COMMON NAME   | San Diego Gopher Snake                                                                  |    |
|---------------|-----------------------------------------------------------------------------------------|----|
| PICTURE       |                                                                                         |    |
|               | o scale * All Photos are property of the San Diego Zoo except those credited in the not | es |
| CLASS         | RP Number 88-197                                                                        |    |
| ORDER         | <u>Squamata</u> <u>Pap</u>                                                              |    |
| SUBORDER      | Serpentes  HEAD SHAPE Filiformal                                                        |    |
| FAMILY        | Acrochordidae  ANIMAL PICTURE                                                           |    |
| SUBFAMILY     | Colubrinae                                                                              |    |
| GENUS         | Pituophis                                                                               |    |
| SPECIES       | P. melanoleucus                                                                         |    |
| SUBSPECIES    | P. melanoleucus annectens                                                               |    |
| MEA           | SUREMENTS (µm)                                                                          |    |
| Head Leng     | th 6.25                                                                                 |    |
| Head Wid      | lth 2.50                                                                                |    |
| Midpiece Leng | oth 3.75                                                                                |    |
| Tail Leng     | 77.50                                                                                   |    |

Notes

Due to length of tail, the picture does not encompass the entire sperm. Sperm head slightly swollen due to processing.

87.50

Measure Total

Bottlenose Dolphin

PICTURE

Bottlenose Dolphin

\* Pictures are not to scale \* All Photos are property of the San Diego Zoo except those credited in the notes