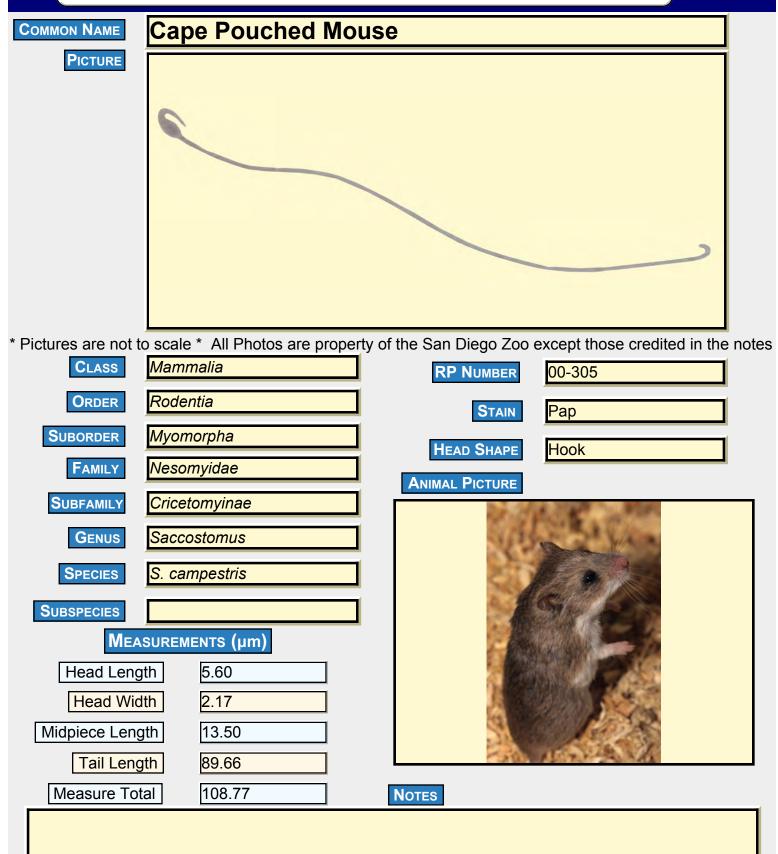

| H. amphibius        |                           |                                 |
| SUBSPECIES   | ASUREMENTS (µm)     |                           |                                 |
| Head Leng    | gth 3.00            |                           |                                 |
| Head Wid     | dth                 |                           |                                 |
| Midpiece Len | gth 4.00            |                           |                                 |
| Tail Len     | gth 45.00           |                           |                                 |
| Measure To   | otal 52.00          | Notes                     |                                 |
|              |                     |                           |                                 |







Notes

Measure Total

50.80



| COMMON NAME    | Eas      | tern Kianç       | 3            |                     |                             |         |
|----------------|----------|------------------|--------------|---------------------|-----------------------------|---------|
| PICTURE        |          |                  |              |                     |                             |         |
|                |          |                  | e property o | f the San Diego Zoo | except those credited in th | e notes |
| CLASS          | Mamn     | nalia            |              | RP Number           | 07-205                      | ]       |
| ORDER          | Periss   | odactyla         |              | STAIN               | Pap                         | 1       |
| SUBOR