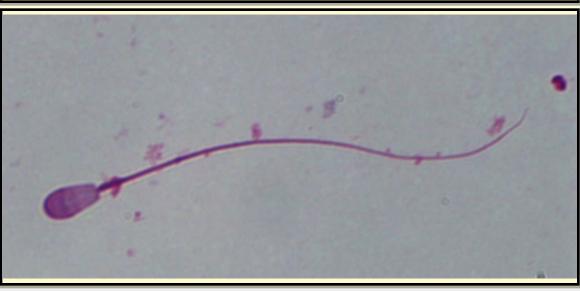

| COMMON NAME      | Siberian Musk De                | er                         |                                   |
|------------------|---------------------------------|----------------------------|-----------------------------------|
| PICTURE          |                                 |                            |                                   |
| Pictures are not | to scale * All Photos are prope | erty of the San Diego Zoo  | except those credited in the note |
| CLASS            | <u>Mammalia</u>                 | RP Number                  | 04-137                            |
| ORDER            | Artiodactyla                    | STAIN                      | Coomassie                         |
| SUBORDER         | Ruminantia                      | HEAD SHAPE                 | Paddle                            |
| FAMILY           | Moschidae                       |                            | radule                            |
| SUBFAMILY        | Moschinae                       | ANIMAL PICTURE             |                                   |
| GENUS            | Moschus                         |                            |                                   |
| SPECIES          | M. moschiferus                  |                            |                                   |
| SUBSPECIES       |                                 |                            |                                   |
|                  | ASUREMENTS (µm)                 |                            |                                   |
| Head Len         | gth 8.00                        |                            |                                   |
| Head Wi          | dth 5.00                        |                            |                                   |
| Midpiece Len     | gth 15.00                       | 4                          |                                   |
| Tail Len         | gth 43.00                       |                            |                                   |
| Measure To       | otal 66.00                      | Notes                      |                                   |
| Cytoplasmic dr   | oplet present due to sperm bei  | ng extracted directly from | the vas deferens                  |