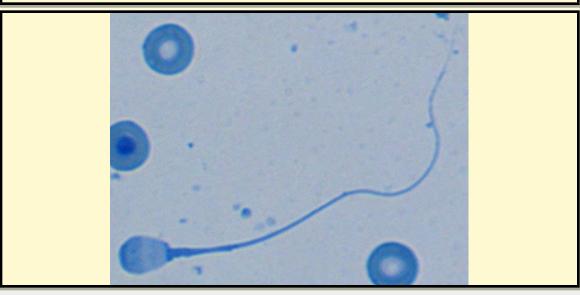

| COMMON NAME   | San Diego Gopher Snake                                                                  |    |
|---------------|-----------------------------------------------------------------------------------------|----|
| PICTURE       |                                                                                         |    |
|               | o scale * All Photos are property of the San Diego Zoo except those credited in the not | es |
| CLASS         | RP Number 88-197                                                                        |    |
| ORDER         | <u>Squamata</u> <u>Pap</u>                                                              |    |
| SUBORDER      | Serpentes  HEAD SHAPE Filiformal                                                        |    |
| FAMILY        | Acrochordidae  ANIMAL PICTURE                                                           |    |
| SUBFAMILY     | Colubrinae                                                                              |    |
| GENUS         | Pituophis                                                                               |    |
| SPECIES       | P. melanoleucus                                                                         |    |
| SUBSPECIES    | P. melanoleucus annectens                                                               |    |
| MEA           | SUREMENTS (µm)                                                                          |    |
| Head Leng     | th 6.25                                                                                 |    |
| Head Wid      | lth 2.50                                                                                |    |
| Midpiece Leng | oth 3.75                                                                                |    |
| Tail Leng     | 77.50                                                                                   |    |

Notes

Due to length of tail, the picture does not encompass the entire sperm. Sperm head slightly swollen due to processing.

87.50

Measure Total

Bottlenose Dolphin

PICTURE

Bottlenose Dolphin

\* Pictures are not to scale \* All Photos are property of the San Diego Zoo except those credited in the notes