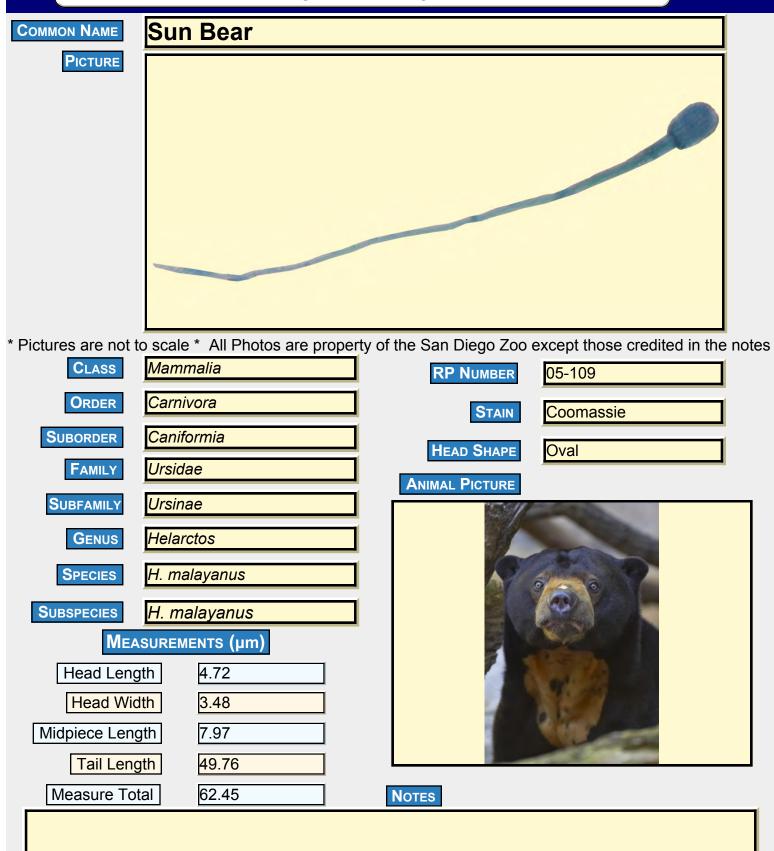

|                                 |
| SUBSPECIES   | ASUREMENTS (µm)     |                           |                                 |
| Head Leng    | gth 3.00            |                           |                                 |
| Head Wid     | dth                 |                           |                                 |
| Midpiece Len | gth 4.00            |                           |                                 |
| Tail Len     | gth 45.00           |                           |                                 |
| Measure To   | otal 52.00          | Notes                     |                                 |
|              |                     |                           |                                 |







Notes

Measure Total

50.80



| COMMON NAME    | Eas      | tern Kianç       | 3            |                     |                             |         |
|----------------|----------|------------------|--------------|---------------------|-----------------------------|---------|
| PICTURE        |          |                  |              |                     |                             |         |
|                |          |                  | e property o | f the San Diego Zoo | except those credited in th | e notes |
| CLASS          | Mamn     | nalia            |              | RP Number           | 07-205                      | ]       |
| ORDER          | Periss   | odactyla         |              | STAIN               | Pap                         | 1       |
| SUBORDER       | Hippo    | morpha