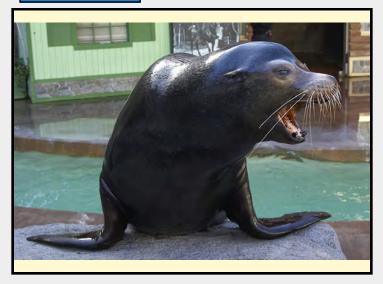

ANIMAL PICTURE

Notes

COMMON NAME

California Sea Lion

**PICTURE** 

\* Pictures are not to scale \* All Photos are property of the San Diego Zoo except those credited in the notes

CLASS

Mammalia

ORDER

Carnivora

SUBORDER

Pinnipedia

FAMILY

Otariidae

SUBFAMILY

Otariinae

GENUS

Zalophus

SPECIES

Z. californianus

SUBSPECIES

MEASUREMENTS (µm)

Head Length

4.00

Head Width

3.00

Midpiece Length

3.00

Tail Length

29.00

Measure Total

36.00

RP NUMBER

04-121

STAIN

Pap

HEAD SHAPE

Round

ANIMAL PICTURE

Notes