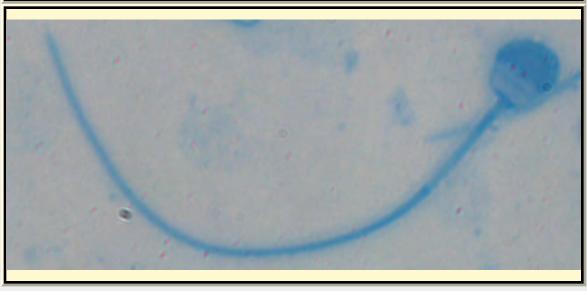

| gth                               |                        |                                   |
| Measure To         | tal                               | Notes                  |                                   |

COMMON NAME

# **Asian Small-clawed Otter**

**PICTURE** 



\* Pictures are not to scale \* All Photos are property of the San Diego Zoo except those credited in the notes

CLASS Mammalia

RP Number 18-048

ORDER

Carnivora

STAIN Coomassie

Oval

SUBORDER

HEAD SHAPE

**ANIMAL PICTURE** 

FAMILY

Mustelidae

SUBFAMILY

Lutrinae

GENUS

Amblonyx

SPECIES

Amblonyx cinerea

SUBSPECIES

#### MEASUREMENTS (µm)

Head Length

6.00

Head Width

4.00

Midpiece Length

7.00

Tail Length

38.00

Measure Total

51.00



Notes

N

N



COMMON NAME

# Southern Ratel

**PICTURE** 



\* Pictures are not to scale \* All Photos are property of the San Diego Zoo except those credited in the notes

CLASS Mammalia

ORDER Carnivora

SUBORDER

FAMILY Mustelidae

SUBFAMILY

GENUS Mellivora

SPECIES Mellivora capensis capensis

MEASUREMENTS (μm)

SUBSPECIES

Head Length 7.00

Head Width 7.00

Midpiece Length 11.00

Tail Length 55.00

Measure Total 73.00

RP Number 18-033

Stain Coomassie Coomassie

HEAD SHAPE Round

ANIMAL PICTURE



| COMMON NAME           | Raven                                  |