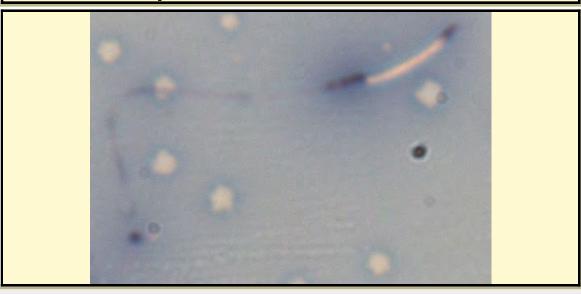

|

COMMON NAME

Brown eared-pheasant

**PICTURE** 



\* Pictures are not to scale \* All Photos are property of the San Diego Zoo except those credited in the notes

CLASS Aves

Aves

Galliformes

SUBORDER

Phasianidae Phasianidae

Subfamily Phasianinae

<u>Crossoptilon</u>

Species Crossoptilon mantchirucum

SUBSPECIES

ORDER

MEASUREMENTS (µm)

Head Length 11.00

Head Width 1.50

Midpiece Length 4.00

Tail Length 65.00

Measure Total 80.00

RP Number

90-076

STAIN

Pope

HEAD SHAPE

Filiformal

**ANIMAL PICTURE** 



Notes

Midpiece was hard to distinguish from tail

COMMON NAME

# **Komodo Dragon**

**PICTURE** 



\* Pictures are not to scale \* All Photos are property of the San Diego Zoo except those credited in the notes

CLASS Reptilia

Squamata

SUBORDER Lacertilia

ORDER

Family Varanidae

SUBFAMILY

Genus Varanus

Species Varan