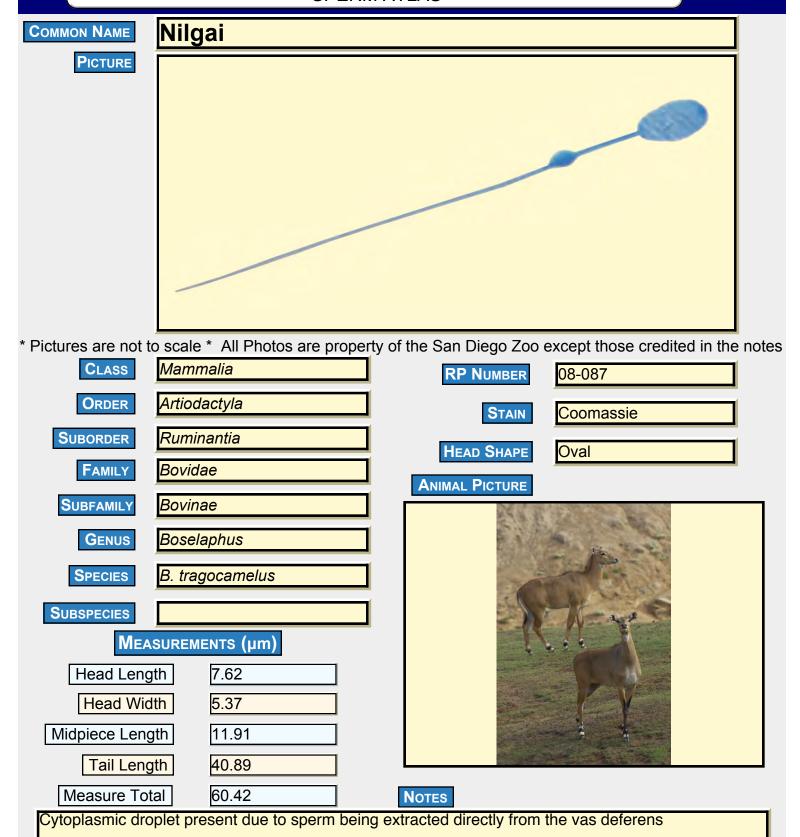

|                            |                                   |
| Head Len         | gth 8.00                        |                            |                                   |
| Head Wi          | dth 5.00                        |                            |                                   |
| Midpiece Len     | gth 15.00                       | 4                          |                                   |
| Tail Len         | gth 43.00                       |                            |                                   |
| Measure To       | otal 66.00                      | Notes                      |                                   |
| Cytoplasmic dr   | oplet present due to sperm bei  | ng extracted directly from | the vas deferens                  |



| COMMON NAME   | Chinese Bharal                                                                   |           |
|---------------|----------------------------------------------------------------------------------|-----------|
| PICTURE       |                                                                                  | S DATE    |
|               | to scale * All Photos are property of the San Diego Zoo except those credited in | the notes |
| CLASS         | Mammalia RP Number 06-024                                                        | _         |
| ORDER         | Artiodactyla Giemsa                                                              |           |
| SUBORDER      | Ruminantia Head Shape Oval                                                       | 7         |
| FAMIL