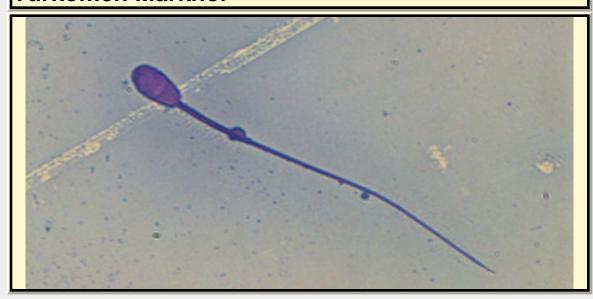

|
| MEA                  | SUREMENTS (µm)                      |                                                      |
| Head Leng            |                                     |                                                      |
| Head Wid             |                                     |                                                      |
| Midpiece Leng        |                                     |                                                      |
| Tail Leng            |                                     |                                                      |
| Measure To           | 69.90                               | Notes                                                |

COMMON NAME

# Turkomen Markhor

**PICTURE** 



\* Pictures are not to scale \* All Photos are property of the San Diego Zoo except those credited in the notes

CLASS Mammalia

ORDER Artiodactyla

Suborder Ruminantia

Family Bovidae

Subfamily Caprinae

GENUS Capra

Species C. falconeri

SUBSPECIES

#### MEASUREMENTS (µm)

Head Length 6.80

Head Width 3.60

Midpiece Length 12.00

Tail Length 41.90

Measure Total 60.70

RP Number

04-026

STAIN

Pope

HEAD SHAPE

Oval

ANIMAL PICTURE



Notes

| COMMON NAME   | Mexican Beaded Lizard                                                                     |
|---------------|-------------------------------------------------------------------------------------------|
| PICTURE       |                                                                                           |
|               |