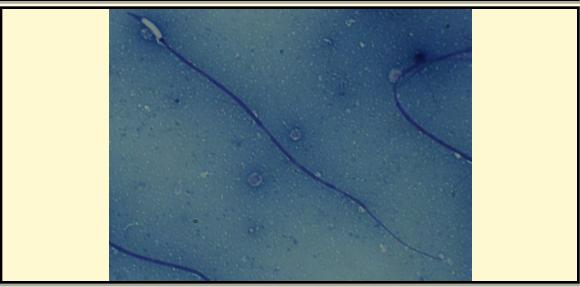

| COMMON NAME           | Ruwenzori Long-hai                | red Rousette (Fruit Bat)                                                                                                                                                                                                                                                                                                                                                                                                                                                                                                                                                                                                                                                                                                                                                                                                                                                                                                                                                                                                                                                                                                                                                                                                                                                                                                                                                                                                                                                                                                                                                                                                                                                                                                                                                                                                                                                                                                                                                                                                                                                                                                      |
|-----------------------|-----------------------------------|-------------------------------------------------------------------------------------------------------------------------------------------------------------------------------------------------------------------------------------------------------------------------------------------------------------------------------------------------------------------------------------------------------------------------------------------------------------------------------------------------------------------------------------------------------------------------------------------------------------------------------------------------------------------------------------------------------------------------------------------------------------------------------------------------------------------------------------------------------------------------------------------------------------------------------------------------------------------------------------------------------------------------------------------------------------------------------------------------------------------------------------------------------------------------------------------------------------------------------------------------------------------------------------------------------------------------------------------------------------------------------------------------------------------------------------------------------------------------------------------------------------------------------------------------------------------------------------------------------------------------------------------------------------------------------------------------------------------------------------------------------------------------------------------------------------------------------------------------------------------------------------------------------------------------------------------------------------------------------------------------------------------------------------------------------------------------------------------------------------------------------|
| PICTURE               |                                   |                                                                                                                                                                                                                                                                                                                                                                                                                                                                                                                                                                                                                                                                                                                                                                                                                                                                                                                                                                                                                                                                                                                                                                                                                                                                                                                                                                                                                                                                                                                                                                                                                                                                                                                                                                                                                                                                                                                                                                                                                                                                                                                               |
| * Pictures are not to | o scale * All Photos are property | of the San Diego Zoo except those credited in the note                                                                                                                                                                                                                                                                                                                                                                                                                                                                                                                                                                                                                                                                                                                                                                                                                                                                                                                                                                                                                                                                                                                                                                                                                                                                                                                                                                                                                                                                                                                                                                                                                                                                                                                                                                                                                                                                                                                                                                                                                                                                        |
| CLASS                 | <u>Mammalia</u>                   | RP Number 03-081                                                                                                                                                                                                                                                                                                                                                                                                                                                                                                                                                                                                                                                                                                                                                                                                                                                                                                                                                                                                                                                                                                                                                                                                                                                                                                                                                                                                                                                                                                                                                                                                                                                                                                                                                                                                                                                                                                                                                                                                                                                                                                              |
| ORDER                 | Chiroptera                        | STAIN Pap                                                                                                                                                                                                                                                                                                                                                                                                                                                                                                                                                                                                                                                                                                                                                                                                                                                                                                                                                                                                                                                                                                                                                                                                                                                                                                                                                                                                                                                                                                                                                                                                                                                                                                                                                                                                                                                                                                                                                                                                                                                                                                                     |
| SUBORDER              | Megachiroptera                    |                                                                                                                                                                                                                                                                                                                                                                                                                                                                                                                                                                                                                                                                                                                                                                                                                                                                                                                                                                                                                                                                                                                                                                                                                                                                                                                                                                                                                                                                                                                                                                                                                                                                                                                                                                                                                                                                                                                                                                                                                                                                                                                               |
| FAMILY                | Pteropodidae                      | HEAD SHAPE Round                                                                                                                                                                                                                                                                                                                                                                                                                                                                                                                                                                                                                                                                                                                                                                                                                                                                                                                                                                                                                                                                                                                                                                                                                                                                                                                                                                                                                                                                                                                                                                                                                                                                                                                                                                                                                                                                                                                                                                                                                                                                                                              |
| SUBFAMILY             |                                   | ANIMAL PICTURE                                                                                                                                                                                                                                                                                                                                                                                                                                                                                                                                                                                                                                                                                                                                                                                                                                                                                                                                                                                                                                                                                                                                                                                                                                                                                                                                                                                                                                                                                                                                                                                                                                                                                                                                                                                                                                                                                                                                                                                                                                                                                                                |
| GENUS                 | Rousettus                         |                                                                                                                                                                                                                                                                                                                                                                                                                                                                                                                                                                                                                                                                                                                                                                                                                                                                                                                                                                                                                                                                                                                                                                                                                                                                                                                                                                                                                                                                                                                                                                                                                                                                                                                                                                                                                                                                                                                                                                                                                                                                                                                               |
| SPECIES               | R. lanosus                        |                                                                                                                                                                                                                                                                                                                                                                                                                                                                                                                                                                                                                                                                                                                                                                                                                                                                                                                                                                                                                                                                                                                                                                                                                                                                                                                                                                                                                                                                                                                                                                                                                                                                                                                                                                                                                                                                                                                                                                                                                                                                                                                               |
| SUBSPECIES            |                                   |                                                                                                                                                                                                                                                                                                                                                                                                                                                                                                                                                                                                                                                                                                                                                                                                                                                                                                                                                                                                                                                                                                                                                                                                                                                                                                                                                                                                                                                                                                                                                                                                                                                                                                                                                                                                                                                                                                                                                                                                                                                                                                                               |
| MEAS                  | SUREMENTS (µm)                    |                                                                                                                                                                                                                                                                                                                                                                                                                                                                                                                                                                                                                                                                                                                                                                                                                                                                                                                                                                                                                                                                                                                                                                                                                                                                                                                                                                                                                                                                                                                                                                                                                                                                                                                                                                                                                                                                                                                                                                                                                                                                                                                               |
| Head Leng             | th 3.98                           |                                                                                                                                                                                                                                                                                                                                                                                                                                                                                                                                                                                                                                                                                                                                                                                                                                                                                                                                                                                                                                                                                                                                                                                                                                                                                                                                                                                                                                                                                                                                                                                                                                                                                                                                                                                                                                                                                                                                                                                                                                                                                                                               |
| Head Wid              | 1th 3.12                          |                                                                                                                                                                                                                                                                                                                                                                                                                                                                                                                                                                                                                                                                                                                                                                                                                                                                                                                                                                                                                                                                                                                                                                                                                                                                                                                                                                                                                                                                                                                                                                                                                                                                                                                                                                                                                                                                                                                                                                                                                                                                                                                               |
| Midpiece Leng         | oth 15.57                         | Secretary Control of the Control of |
| Tail Leng             | gth 68.16                         |                                                                                                                                                                                                                                                                                                                                                                                                                                                                                                                                                                                                                                                                                                                                                                                                                                                                                                                                                                                                                                                                                                                                                                                                                                                                                                                                                                                                                                                                                                                                                                                                                                                                                                                                                                                                                                                                                                                                                                                                                                                                                                                               |
| Measure Total         | al 87.71                          | Notes                                                                                                                                                                                                                                                                                                                                                                                                                                                                                                                                                                                                                                                                                                                                                                                                                                                                                                                                                                                                                                                                                                                                                                                                                                                                                                                                                                                                                                                                                                                                                                                                                                                                                                                                                                                                                                                                                                                                                                                                                                                                                                                         |
| The entire tail is    | not captured in photograph of spe | erm because of its length.                                                                                                                                                                                                                                                                                                                                                                                                                                                                                                                                                                                                                                                                                                                                                                                                                                                                                                                                                                                                                                                                                                                                                                                                                                                                                                                                                                                                                                                                                                                                                                                                                                                                                                                                                                                                                                                                                                                                                                                                                                                                                                    |