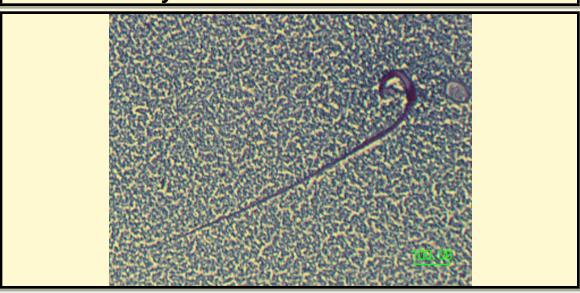

|               |                             |                                       |
| Midpiece Leng         | th      | 10.80                |              |               |                             |                                       |
| Tail Leng             | th      | 40.60                |              |               |                             |                                       |
| Measure Tot           | al      | 58.30                | Note         | ES            |                             |                                       |
|                       |         |                      |              |               |                             |                                       |



COMMON NAME

Southern Hairy-Nosed Wombat

**PICTURE** 



\* Pictures are not to scale \* All Photos are property of the San Diego Zoo except those credited in the notes

CLASS Mammalia

Diprotodontia

SUBORDER

Family Vombatidae

SUBFAMILY

GENUS Lasiorhinus

Species Lasiorhinus latifrons

SUBSPECIES

ORDER

MEASUREMENTS (µm)

Head Length 10.30

Head Width 3.00

Midpiece Length 15.30

Tail Length 51.60

Measure Total 77.20

RP NUMBER

15-114

STAIN

Pope

HEAD SHAPE

Sickle

ANIMAL PICTURE



Notes

COMMON NAME

# White Breasted Woodswallow

**PICTURE** 



Pictures are not to scale \* All Photos are property of the San Diego Zoo except those credited in the notes

CLASS Aves

**RP NUMBER** 15-071

ORDER **Passeriformes** 

Pope and No stain STAIN

SUBORDER

HEAD SHAPE

Helical

FAMILY Artamidae

SUBFAMILY

GENUS Artamus

SPECIES Artamus leuco