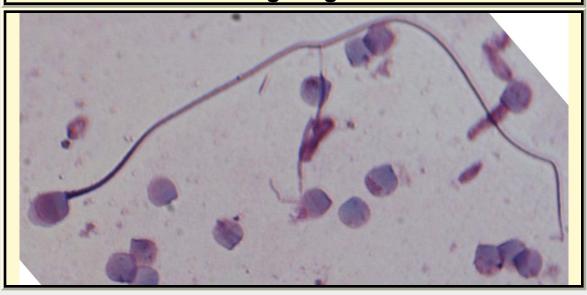

Head attachments seem to be slightly acentric, but unknown whether or not that is common. Cytoplasmic droplet present due to sperm being extracted directly from the vas deferens

COMMON NAME

Indian Hog Deer