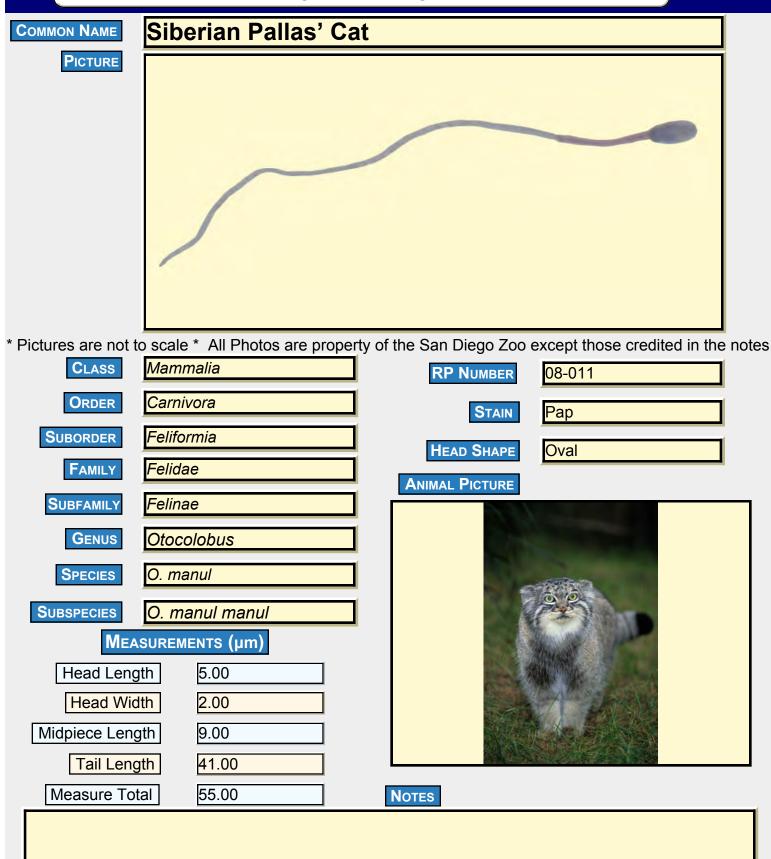

| H. amphibius        |                           |                                 |
| SUBSPECIES   | ASUREMENTS (µm)     |                           |                                 |
| Head Leng    | gth 3.00            |                           |                                 |
| Head Wid     | dth                 |                           |                                 |
| Midpiece Len | gth 4.00            |                           |                                 |
| Tail Len     | gth 45.00           |                           |                                 |
| Measure To   | otal 52.00          | Notes                     |                                 |
|              |                     |                           |                                 |







Notes

Measure Total

50.80



| COMMON NAME    | Eas      | tern Kianç       | 3            |                     |                             |         |
|----------------|----------|------------------|--------------|---------------------|-----------------------------|---------|
| PICTURE        |          |                  |              |                     |                             |         |
|                |          |                  | e property o | f the San Diego Zoo | except those credited in th | e notes |
| CLASS          | Mamn     | nalia            |              | RP Number           | 07-205                      | ]       |
| ORDER          | Periss   | odactyla         |              | STAIN               | Pap                         | 1       |
| SUBORDE