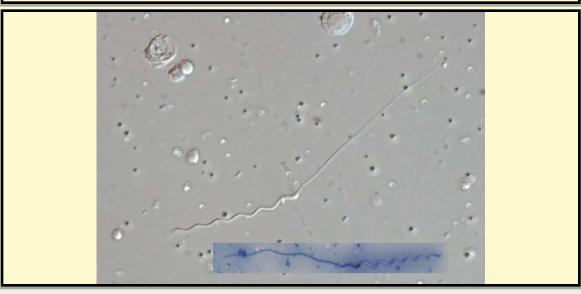

CLASS Mammalia

ORDER Cete

Suborder Cetacea

FAMILY Delphinidae

Subfamily Delphinae

GENUS Tursiops

Species T. aduncus

SUBSPECIES

## MEASUREMENTS (µm)

Head Length 4.72

Head Width 2.46

Midpiece Length 3.67

Tail Length 54.35

Measure Total 62.74

RP Number

03-216

STAIN

Pap

HEAD SHAPE

Oval

ANIMAL PICTURE

Notes

Cytoplasmic droplet present due to sperm being extracted directly from the vas deferens Photo credit: Chris Tubbs

COMMON NAME