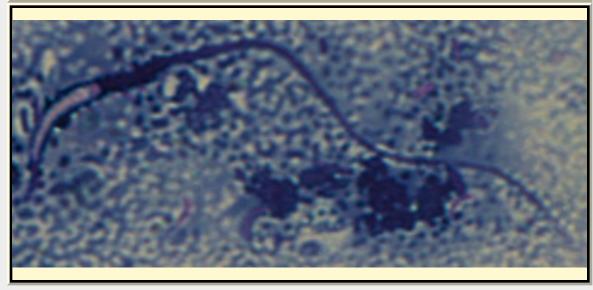

| COMMON NAME   | San Diego Gopher Snake                                                                  |    |
|---------------|-----------------------------------------------------------------------------------------|----|
| PICTURE       |                                                                                         |    |
|               | o scale * All Photos are property of the San Diego Zoo except those credited in the not | es |
| CLASS         | RP Number 88-197                                                                        |    |
| ORDER         | <u>Squamata</u> <u>Pap</u>                                                              |    |
| SUBORDER      | Serpentes  HEAD SHAPE Filiformal                                                        |    |
| FAMILY        | Acrochordidae  ANIMAL PICTURE                                                           |    |
| SUBFAMILY     | Colubrinae                                                                              |    |
| GENUS         | Pituophis                                                                               |    |
| SPECIES       | P. melanoleucus                                                                         |    |
| SUBSPECIES    | P. melanoleucus annectens                                                               |    |
| MEA           | SUREMENTS (µm)                                                                          |    |
| Head Leng     | th 6.25                                                                                 |    |
| Head Wid      | lth 2.50                                                                                |    |
| Midpiece Leng | oth 3.75                                                                                |    |
| Tail Leng     | 77.50                                                                                   |    |

Notes

Due to length of tail, the picture does not encompass the entire sperm. Sperm head slightly swollen due to processing.

87.50

Measure Total

Bottlenose Dolphin

PICTURE

Bottlenose Dolphin

\* Pictures are not to scale \* All Photos are property of the San Diego Zoo except those credited in the notes