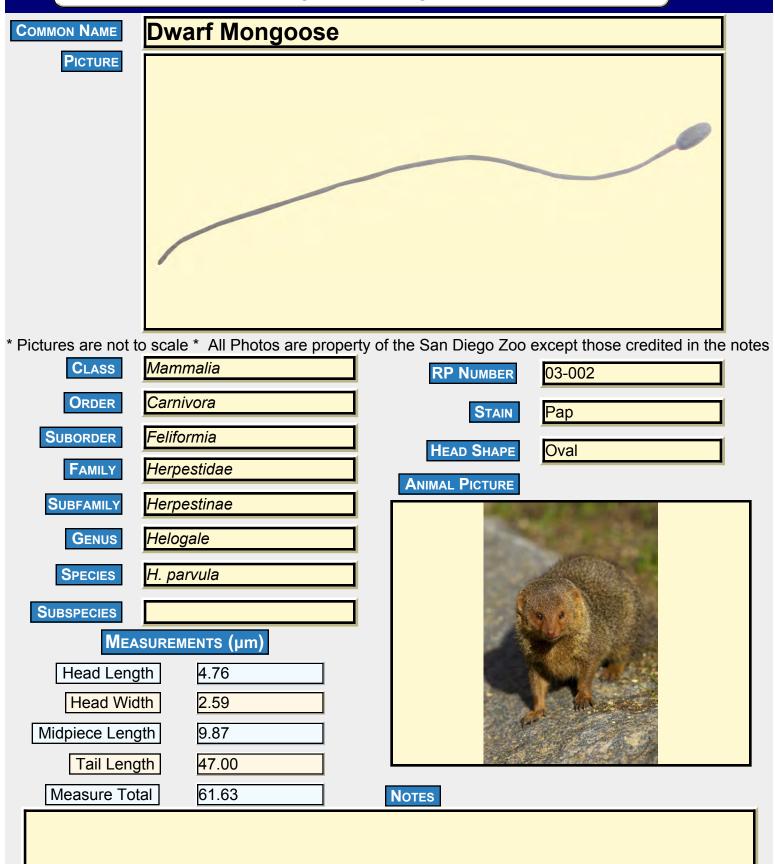

cus annectens                                                               |    |
| MEA           | SUREMENTS (µm)                                                                          |    |
| Head Leng     | th 6.25                                                                                 |    |
| Head Wid      | lth 2.50                                                                                |    |
| Midpiece Leng | oth 3.75                                                                                |    |
| Tail Leng     | 77.50                                                                                   |    |

Notes

Due to length of tail, the picture does not encompass the entire sperm. Sperm head slightly swollen due to processing.

87.50

Measure Total





Bottlenose Dolphin

PICTURE

Bottlenose Dolphin

\* Pictures are not to scale \* All Photos are property of the San Diego Zoo except those credited in the notes

CLASS Mammalia

ORDER Cete

Suborder Cetacea

FAMILY Delphinidae

Subfamily Delphinae

GENUS Tursiops

Species T. aduncus

SUBSPECIES

## MEASUREMENTS (µm)

Head Length 4.72

Head Width 2.46

Midpiece Length 3.67

Tail Length 54.35

Measure Total 62.74

RP Number

03-216

STAIN

Pap

HEAD SHAPE

Oval

ANIMAL PICTURE



Notes

Cytoplasmic droplet present due to sperm being extracted directly from the vas deferens Photo credit: Chris Tubbs

COMMON NAME

Grand Cayman Iguana

**PICTURE** 



\* Pictures are not to scale \* All Photos are property of the San Diego Zoo except those credited in the notes

CLASS Sauropsida

ORDER Squama