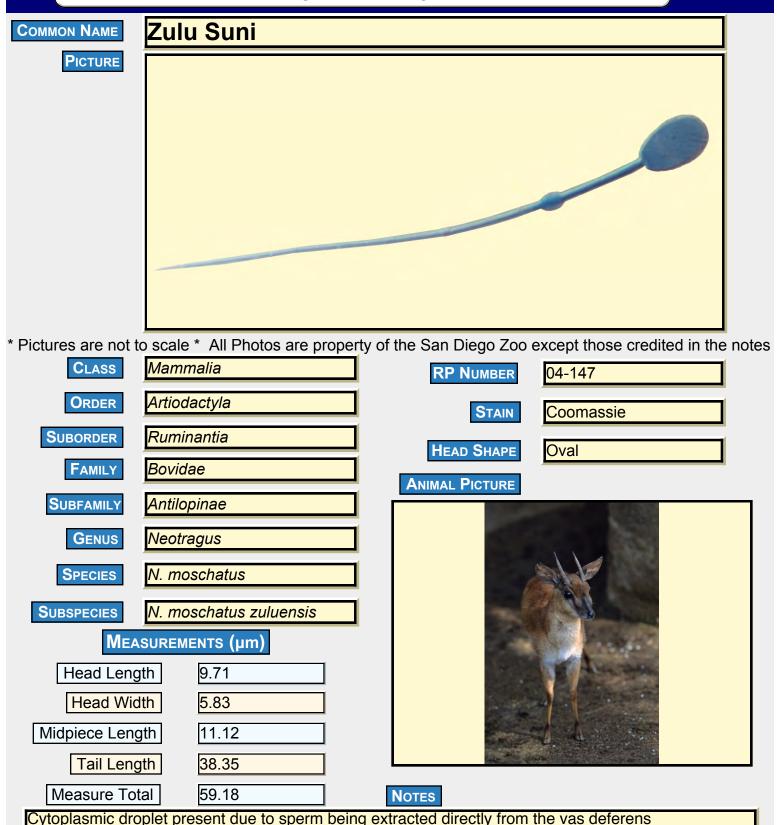

Head attachments seem to be slightly acentric, but unknown whether or not that is common. Cytoplasmic droplet present due to sperm being extracted directly from the vas deferens

COMMON NAME

Indian Hog Deer

**PICTURE** 

\* Pictures are not to scale \* All Photos are property of the San Diego Zoo except those credited in the notes

CLASS

Mammalia

ORDER

Artiodactyla

SUBORDER

Ruminantia

FAMILY

Cervidae

SUBFAMILY

Cervinae

GENUS

Axis

SPECIES

A. porcinus

SUBSPECIES

A. porcinus porcinus

MEASUREMENTS (µm)

Head Length

8.72

Head Width

5.20

Midpiece Length

14.17

Tail Length

36.19

Measure Total

59.08

RP Number

04-135

STAIN

Coomassie

HEAD SHAPE

Paddle

**ANIMAL PICTURE** 

Notes

| CLASS Mammalia  ORDER Carnivora  STAIN Coomassie  SUBORDER Caniformia  FAMILY Ursidae  SUBFAMILY Tremarctinae  GENUS Tremarctos  SPECIES T. ornatus  MEASUREMENTS (µm)    | COMMON NAME  | Spectacled Bear |
|---------------------------------------------------------------------------------------------------------------------------------------------------------------------------|--------------|-----------------|
| ORDER Carnivora  STAIN Coomassie  SUBORDER Caniformia  FAMILY Ursidae  SUBFAMILY Tremarctinae  GENUS Tremarctos  SPECIES T. ornatus  MEASUREMENTS (µm)                    | PICTURE      |                 |
| ORDER Carnivora  STAIN Coomassie  SUBORDER Caniformia  HEAD SHAPE Paddle  FAMILY Ursidae  SUBFAMILY Tremarctinae  GENUS Tremarctos  SPECIES T. ornatus  MEASUREMENTS (µm) |              |                 |
| SUBORDER Caniformia  FAMILY Ursidae  SUBFAMILY Tremarctinae  GENUS Tremarctos  SPECIES T. ornatus  MEASUREMENTS (µm)                                                      | ORDER        | Cornivoro       |
| SUBSPECIES  MEASUREMENTS (μm)  ANIMAL PICTURE  ANIMAL PICTURE  ANIMAL PICTURE                                                                                             | SUBORDER     | Caniformia      |
| Subspecies  Measurements (μm)                                                                                                                                             | FAMILY       | Ursidae         |
| Subspecies  Measurements (µm)                                                                                                                                             | SUBFAMILY    |                 |
| Subspecies  Measurements (µm)                                                                                                                                             | GENUS        | Tremarctos      |
| MEASUREMENTS (μm)                                                                                                                                                         | SPECIES      | T. ornatus      |
|                                                                                                                                                                           |              | SUREMENTS (µm)  |
| Head Length 5.74                                                                                                                                                          | Head Lengt   | th 5.74         |
| Head Width 4.14                                                                                                                                                           | Head Widt    | th 4.14         |
| Midpiece Length 7.16                                                                                                                                                      |              |                 |
| Tail Length 55.36                                                                                                                                                         |              |                 |
| Measure Total 68.26 Notes                                                                                                                                                 | Measure Tota | al 68.26 Notes  |