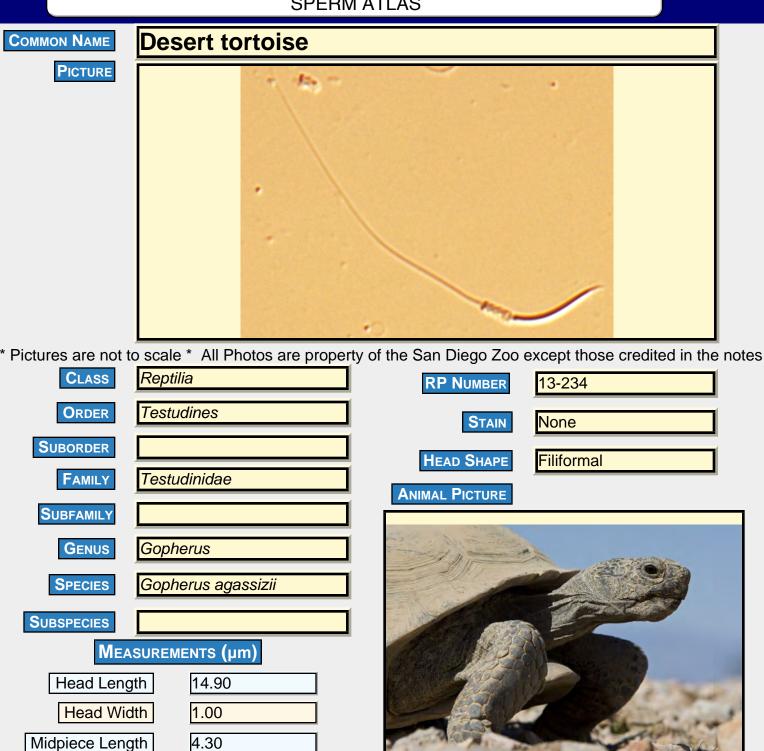

| COMMON NAME   | San Diego Gopher Snake                                                                  |    |
|---------------|-----------------------------------------------------------------------------------------|----|
| PICTURE       |                                                                                         |    |
|               | o scale * All Photos are property of the San Diego Zoo except those credited in the not | es |
| CLASS         | RP Number 88-197                                                                        |    |
| ORDER         | <u>Squamata</u> <u>Pap</u>                                                              |    |
| SUBORDER      | Serpentes  HEAD SHAPE Filiformal                                                        |    |
| FAMILY        | Acrochordidae  ANIMAL PICTURE                                                           |    |
| SUBFAMILY     | Colubrinae                                                                              |    |
| GENUS         | Pituophis                                                                               |    |
| SPECIES       | P. melanoleucus                                                                         |    |
| SUBSPECIES    | P. melanoleucus annectens                                                               |    |
| MEA           | SUREMENTS (µm)                                                                          |    |
| Head Leng     | th 6.25                                                                                 |    |
| Head Wid      | lth 2.50                                                                                |    |
| Midpiece Leng | oth 3.75                                                                                |    |
| Tail Leng     | 77.50                                                                                   |    |

Notes

Due to length of tail, the picture does not encompass the entire sperm. Sperm head slightly swollen due to processing.

87.50

Measure Total

Bottlenose Dolphin

PICTURE

Bottlenose Dolphin

\* Pictures are not to scale \* All Photos are property of the San Diego Zoo except those credited in the notes