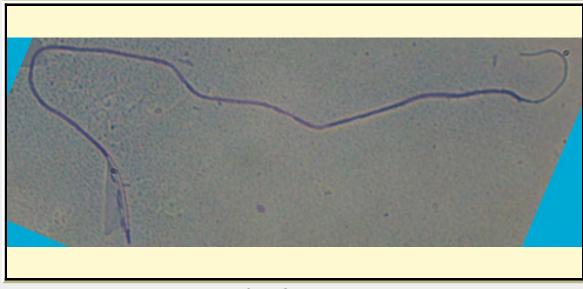

| COMMON NAME                                            | Bonobo                                                                           |  |
|--------------------------------------------------------|----------------------------------------------------------------------------------|--|
| PICTURE                                                |                                                                                  |  |
| <b>CLASS ORDER</b>                                     | to scale * All Photos are property of the San Diegonal Mammalia RP Num  Primates |  |
| SUBORDER FAMILY SUBFAMILY                              | Head St.  Hominidae  Animal Pict                                                 |  |
| SPECIES SUBSPECIES MEAS                                | Pan Pan paniscus SUREMENTS (µm)                                                  |  |
| Head Leng Head Wid Midpiece Leng Tail Leng Measure Tot | 9th 4.63<br>9th 2.75<br>9th 50.00                                                |  |