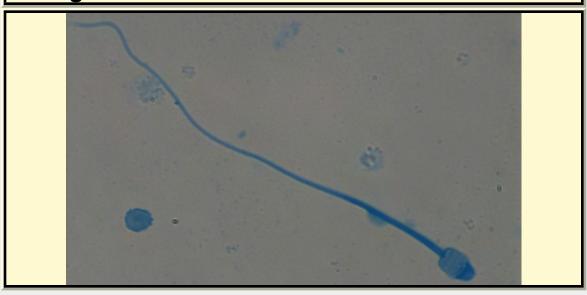

Head attachments seem to be slightly acentric, but unknown whether or not that is common. Cytoplasmic droplet present due to sperm being extracted directly from the vas deferens

COMMON NAME

Indian Hog Deer

**PICTURE** 

\* Pictures are not to scale \* All Photos are property of the San Diego Zoo except those credited in the notes

CLASS

Mammalia

ORDER

Artiodactyla

SUBORDER

Ruminantia

FAMILY

Cervidae

SUBFAMILY

Cervinae

GENUS

Axis

SPECIES

A. porcinus

SUBSPECIES

A. porcinus porcinus

MEASUREMENTS (µm)

Head Length

8.72

Head Width

5.20

Midpiece Length

14.17

Tail Length

36.19

Measure Total

59.08

RP Number

04-135

STAIN

Coomassie

HEAD SHAPE

Paddle

**ANIMAL PICTURE** 

Notes

| CLASS Mammalia  ORDER Carnivora  STAIN Coomassie  SUBORDER Caniformia  FAMILY Ursidae  SUBFAMILY Tremarctinae  GENUS Tremarctos  SPECIES T. ornatus  MEASUREMENTS (µm)    | COMMON NAME  | Spectacled Bear |
|---------------------------------------------------------------------------------------------------------------------------------------------------------------------------|--------------|-----------------|
| ORDER Carnivora  STAIN Coomassie  SUBORDER Caniformia  FAMILY Ursidae  SUBFAMILY Tremarctinae  GENUS Tremarctos  SPECIES T. ornatus  MEASUREMENTS (µm)                    | PICTURE      |                 |
| ORDER Carnivora  STAIN Coomassie  SUBORDER Caniformia  HEAD SHAPE Paddle  FAMILY Ursidae  SUBFAMILY Tremarctinae  GENUS Tremarctos  SPECIES T. ornatus  MEASUREMENTS (µm) |              |                 |
| SUBORDER Caniformia  FAMILY Ursidae  SUBFAMILY Tremarctinae  GENUS Tremarctos  SPECIES T. ornatus  MEASUREMENTS (µm)                                                      | ORDER        | Cornivoro       |
| SUBSPECIES  MEASUREMENTS (μm)  ANIMAL PICTURE  ANIMAL PICTURE  ANIMAL PICTURE                                                                                             | SUBORDER     | Caniformia      |
| Subspecies  Measurements (μm)                                                                                                                                             | FAMILY       | Ursidae         |
| Subspecies  Measurements (µm)                                                                                                                                             | SUBFAMILY    |                 |
| Subspecies  Measurements (µm)                                                                                                                                             | GENUS        | Tremarctos      |
| MEASUREMENTS (μm)                                                                                                                                                         | SPECIES      | T. ornatus      |
|                                                                                                                                                                           |              | SUREMENTS (µm)  |
| Head Length 5.74                                                                                                                                                          | Head Lengt   | th 5.74         |
| Head Width 4.14                                                                                                                                                           | Head Widt    | th 4.14         |
| Midpiece Length 7.16                                                                                                                                                      |              |                 |
| Tail Length 55.36                                                                                                                                                         |              |                 |
| Measure Total 68.26 Notes                                                                                                                                                 | Measure Tota | al 68.26 Notes  |