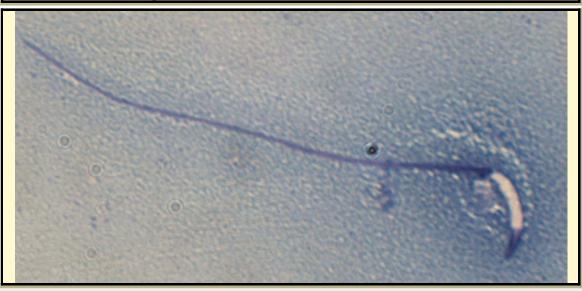

Grand Cayman Iguana

**PICTURE** 

\* Pictures are not to scale \* All Photos are property of the San Diego Zoo except those credited in the notes

CLASS Sauropsida

ORDER Squamata

Suborder Lacertilia

FAMILY Iguanidae

SUBFAMILY

GENUS

SPECIES Cyclura lewisi

SUBSPECIES

MEASUREMENTS (µm)

Head Length 13.93

Head Width 1.99

Midpiece Length 3.98

Tail Length 69.65

Measure Total 87.56

RP Number

04-099

STAIN

None

HEAD SHAPE

Filiformal