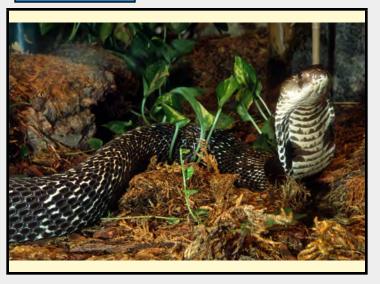

| COMMON NAME   | San Diego Gopher Snake                                                                  |    |
|---------------|-----------------------------------------------------------------------------------------|----|
| PICTURE       |                                                                                         |    |
|               | o scale * All Photos are property of the San Diego Zoo except those credited in the not | es |
| CLASS         | RP Number 88-197                                                                        |    |
| ORDER         | <u>Squamata</u> <u>Pap</u>                                                              |    |
| SUBORDER      | Serpentes  HEAD SHAPE Filiformal                                                        |    |
| FAMILY        | Acrochordidae  ANIMAL PICTURE                                                           |    |
| SUBFAMILY     | Colubrinae                                                                              |    |
| GENUS         | Pituophis                                                                               |    |
| SPECIES       | P. melanoleucus                                                                         |    |
| SUBSPECIES    | P. melanoleucus annectens                                                               |    |
| MEA           | SUREMENTS (µm)                                                                          |    |
| Head Leng     | th 6.25                                                                                 |    |
| Head Wid      | lth 2.50                                                                                |    |
| Midpiece Leng | oth 3.75                                                                                |    |
| Tail Leng     | 77.50                                                                                   |    |