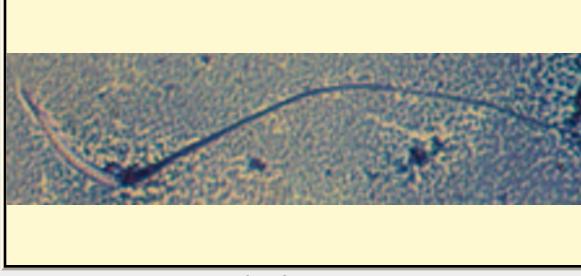

| COMMON NAME   | San Diego Gopher Snake                                                                  |    |
|---------------|-----------------------------------------------------------------------------------------|----|
| PICTURE       |                                                                                         |    |
|               | o scale * All Photos are property of the San Diego Zoo except those credited in the not | es |
| CLASS         | RP Number 88-197                                                                        |    |
| ORDER         | <u>Squamata</u> <u>Pap</u>                                                              |    |
| SUBORDER      | Serpentes  HEAD SHAPE Filiformal                                                        |    |
| FAMILY        | Acrochordidae  ANIMAL PICTURE                                                           |    |
| SUBFAMILY     | Colubrinae                                                                              |    |
| GENUS         | Pituophis                                                                               |    |
| SPECIES       | P. melanoleucus                                                                         |    |
| SUBSPECIES    | P. melanoleucus annectens                                                               |    |
| MEA           | SUREMENTS (µm)                                                                          |    |
| Head Leng     | th 6.25                                                                                 |    |
| Head Wid      | lth 2.50                                                                                |    |
| Midpiece Leng | oth 3.75                                                                                |    |
| Tail Leng     | 77.50                                                                                   |    |

Notes

Due to length of tail, the picture does not encompass the entire sperm. Sperm head slightly swollen due to processing.

87.50

Measure Total

Bottlenose Dolphin

PICTURE

Bottlenose Dolphin

\* Pictures are not to scale \* All Photos are property of the San Diego Zoo except those credited in the notes