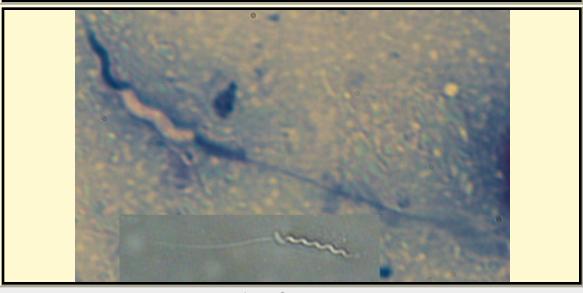

|                             |                                       |
|                       |         |                      |              |               |                             |                                       |



COMMON NAME

Southern Hairy-Nosed Wombat

**PICTURE** 



\* Pictures are not to scale \* All Photos are property of the San Diego Zoo except those credited in the notes

CLASS Mammalia

Diprotodontia

SUBORDER

Family Vombatidae

SUBFAMILY

GENUS Lasiorhinus

Species Lasiorhinus latifrons

SUBSPECIES

ORDER

MEASUREMENTS (µm)

Head Length 10.30

Head Width 3.00

Midpiece Length 15.30

Tail Length 51.60

Measure Total 77.20

RP NUMBER

15-114

STAIN

Pope

HEAD SHAPE

Sickle

ANIMAL PICTURE



Notes

COMMON NAME

# White Breasted Woodswallow

**PICTURE** 



Pictures are not to scale \* All Photos are property of the San Diego Zoo except those credited in the notes

CLASS Aves

**RP NUMBER** 15-071

ORDER **Passeriformes** 

Pope and No stain STAIN

SUBORDER

HEAD SHAPE

Helical

FAMILY Artamidae

SUBFAMILY

GENUS Artamus

SPECIES Artamus leucorynchus **ANIMAL PICTURE** 

# MEASUREMENTS (µm)

SUBSPECIES

Head Length 10.70

Head Width 0.80

Midpiece Length 2.00

> Tail Length 49.80

Measure Total 62.50



Notes

| COMMON NAME     | Andean Cock of the Rock                                                               |
|-----------------|---------------------------------------------------------------------------------------|
| PICTURE         |                                                                                       |
|