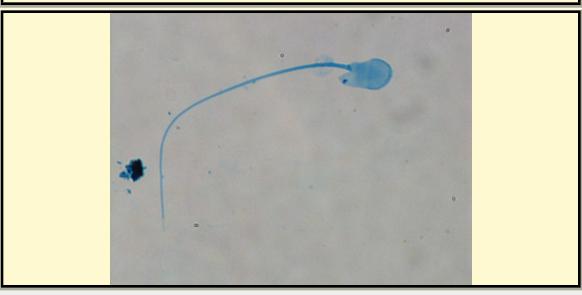

Head attachments seem to be slightly acentric, but unknown whether or not that is common. Cytoplasmic droplet present due to sperm being extracted directly from the vas deferens

COMMON NAME

Indian Hog Deer