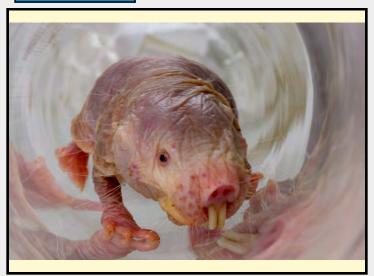

| COMMON NAME                                            | Bonobo                                                                           |  |
|--------------------------------------------------------|----------------------------------------------------------------------------------|--|
| PICTURE                                                |                                                                                  |  |
| <b>CLASS ORDER</b>                                     | to scale * All Photos are property of the San Diegonal Mammalia RP Num  Primates |  |
| SUBORDER FAMILY SUBFAMILY                              | Head St.  Hominidae  Animal Pict                                                 |  |
| SPECIES SUBSPECIES MEAS                                | Pan Pan paniscus SUREMENTS (µm)                                                  |  |
| Head Leng Head Wid Midpiece Leng Tail Leng Measure Tot | 9th 4.63<br>9th 2.75<br>9th 50.00                                                |  |