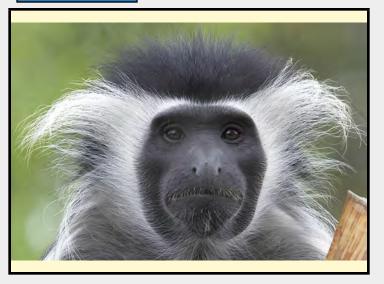

Suborder Serpentes

FAMILY Colubridae

SUBFAMILY

GENUS Masticophis

Species Masticophis flagellum piceus

SUBSPECIES

MEASUREMENTS (µm)

Head Length 10.00

Head Width 1.50

Midpiece Length 55.00

Tail Length 32.00

Measure Total 97.00

RP Number

18-158

STAIN

Pope

HEAD SHAPE

Filiformal

ANIMAL PICTURE



COMMON NAME

Eastern Angolan Colobus

**PICTURE** 



\* Pictures are not to scale \* All Photos are property of the San Diego Zoo except those credited in the notes

CLASS Mammalia

Primates

Suborder Haplorhini

FAMILY Cercopithecidae

SUBFAMILY

Genus

Species Colobus angolensis

SUBSPECIES

ORDER

MEASUREMENTS (µm)

Head Length 6.50

Head Width 4.00

Midpiece Length 13.00

Tail Length 45.00

Measure Total 64.50

RP NUMBER

19-158

STAIN

Pope

HEAD SHAPE

Round

ANIMAL PICTURE



|          | SPERM                                     | ATLAS                | ` _        |
|----------|-------------------------------------------|----------------------|------------|
| Соммон N | Island Night Lizard                       |                      |            |
| Pict     | TURE                                      |                      |            |
|          |                                           |                      |            |
|          | re not to scale * All Photos are property | of the San Diego Zoo |            |
|          | ASS Reptilia                              | RP Number            | 19-087     |
| OR       | DER Squamata                              | STAIN                | Pope       |
| Subor    |