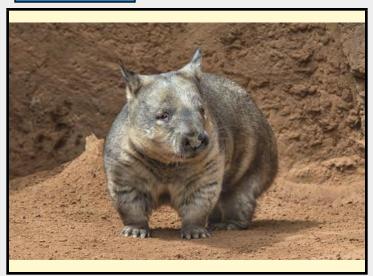

| al      | 58.30                | Note         | ES            |                             |                                       |
|                       |         |                      |              |               |                             |                                       |



COMMON NAME

Southern Hairy-Nosed Wombat

**PICTURE** 



\* Pictures are not to scale \* All Photos are property of the San Diego Zoo except those credited in the notes

CLASS Mammalia

Diprotodontia

SUBORDER

Family Vombatidae

SUBFAMILY

GENUS Lasiorhinus

Species Lasiorhinus latifrons

SUBSPECIES

ORDER

MEASUREMENTS (µm)

Head Length 10.30

Head Width 3.00

Midpiece Length 15.30

Tail Length 51.60

Measure Total 77.20

RP NUMBER

15-114

STAIN

Pope

HEAD SHAPE

Sickle

ANIMAL PICTURE



Notes

COMMON NAME

# White Breasted Woodswallow

**PICTURE** 



Pictures are not to scale \* All Photos are property of the San Diego Zoo except those credited in the notes

CLASS Aves

**RP NUMBER** 15-071

ORDER **Passeriformes** 

Pope and No stain STAIN

SUBORDER

HEAD SHAPE

Helical

FAMILY Artamidae

SUBFAMILY

GENUS Artamus

SPECIES Artamus leucorynchus **ANIMAL PICTURE** 

# MEASUREMENTS (µm)

SUBSPECIES

Head Length 10.70

Head Width 0.80

Midpiece Length 2.00

> Tail Length 49.80

Measure Total 62.50



Notes

| COMMON NAME     | Andean Cock of the Rock                                                               |
|-----------------|---------------------------------------------------------------------------------------|
| PICTURE         |