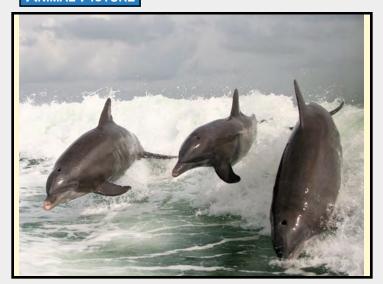

Notes

Due to length of tail, the picture does not encompass the entire sperm. Sperm head slightly swollen due to processing.

87.50

Measure Total

Bottlenose Dolphin

PICTURE

Bottlenose Dolphin

\* Pictures are not to scale \* All Photos are property of the San Diego Zoo except those credited in the notes

CLASS Mammalia

ORDER Cete

Suborder Cetacea

FAMILY Delphinidae

Subfamily Delphinae

GENUS Tursiops

Species T. aduncus

SUBSPECIES