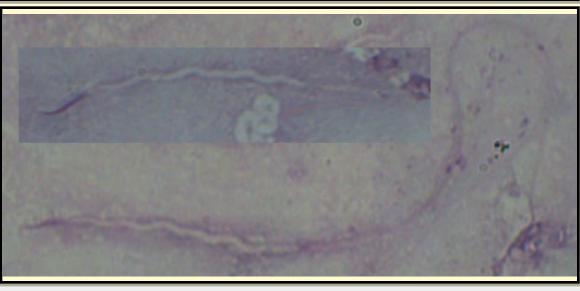

S (µm)                                                                           |
| Head Leng     | gth 10.00                                                                                 |
| Head Wid      | dth 1.75                                                                                  |
| Midpiece Leng | gth 4.00                                                                                  |
| Tail Leng     | gth 53.00                                                                                 |
| Measure To    |                                                                                           |
| A P C         | P N                                                                                       |

COMMON NAME

# Grey Smooth-hound (Shark)

**PICTURE** 



| THE RESERVE OF THE PERSON NAMED IN COLUMN 2 IS NOT THE PERSON NAME | NAME AND ADDRESS OF THE PARTY O |
|--------------------------------------------------------------------------------------------------------------------------------------------------------------------------------------------------------------------------------------------------------------------------------------------------------------------------------------------------------------------------------------------------------------------------------------------------------------------------------------------------------------------------------------------------------------------------------------------------------------------------------------------------------------------------------------------------------------------