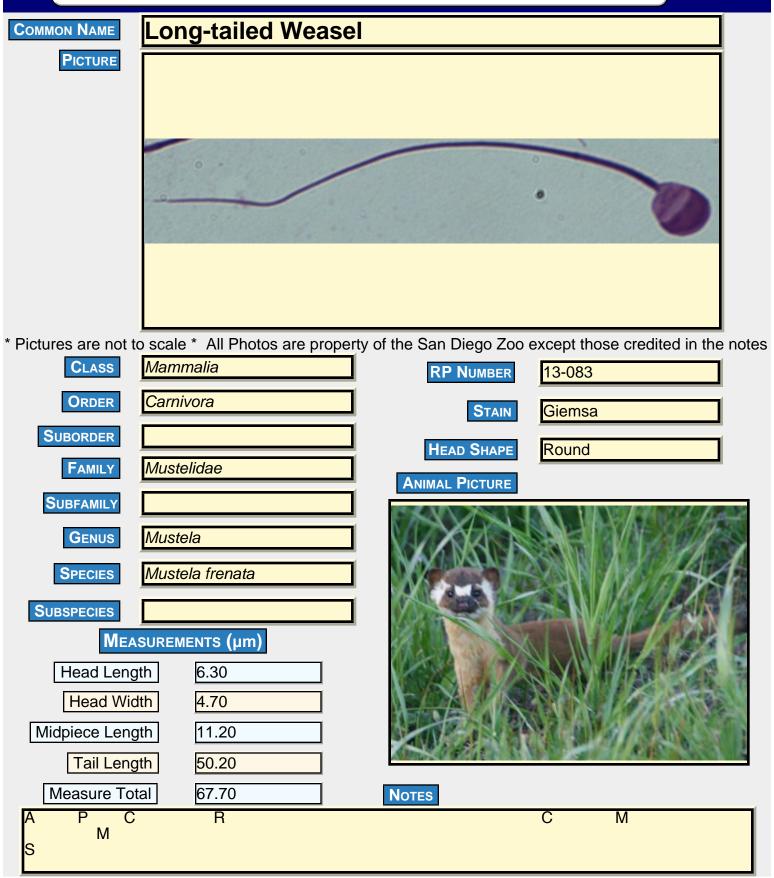

Head Wid              |         | 4.50                 |              |               |                             |                                       |
| Midpiece Leng         | th      | 10.80                |              |               |                             |                                       |
| Tail Leng             | th      | 40.60                |              |               |                             |                                       |
| Measure Tot           | al      | 58.30                | Note         | ES            |                             |                                       |
|                       |         |                      |              |               |                             |                                       |



COMMON NAME

Southern Hairy-Nosed Wombat

**PICTURE** 



\* Pictures are not to scale \* All Photos are property of the San Diego Zoo except those credited in the notes

CLASS Mammalia

Diprotodontia

SUBORDER

Family Vombatidae

SUBFAMILY

GENUS Lasiorhinus

Species Lasiorhinus latifrons

SUBSPECIES

ORDER

MEASUREMENTS (µm)

Head Length 10.30

Head Width 3.00

Midpiece Length 15.30

Tail Length 51.60

Measure Total 77.20

RP NUMBER

15-114

STAIN

Pope

HEAD SHAPE

Sickle

ANIMAL PICTURE



Notes

COMMON NAME

# White Breasted Woodswallow

**PICTURE** 



Pictures are not to scale \* All Photos are property of the San Diego Zoo except those credited in the notes

CLASS Aves

**RP NUMBER** 15-071

ORDER **Passeriformes** 

Pope and No stain STAIN

SUBORDER

HEAD SHAPE

Helical

FAMILY