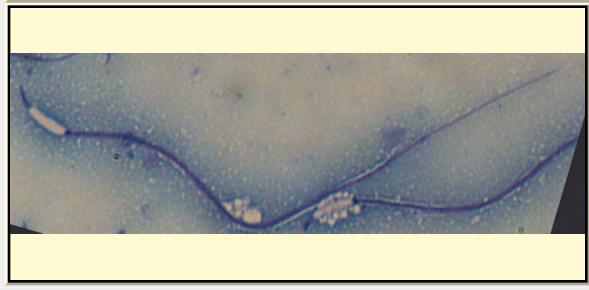

|
| Measure Total              | 65.50                          | Notes                |                                 |

## Western Red Panda COMMON NAME **PICTURE** Pictures are not to scale \* All Photos are property of the San Diego Zoo except those credited in the notes CLASS Mammalia **RP NUMBER** 16-018 ORDER Carnivora STAIN Pope SUBORDER HEAD SHAPE Oval FAMILY Ailuridae **ANIMAL PICTURE** SUBFAMILY GENUS Ailurus Ailurus fulgens fulgens SPECIES SUBSPECIES MEASUREMENTS (µm) Head Length 4.00 Head Width 2.00

The normal head morphology of this species has yet to be determined. Many of the heads are shaped with a taper at the top and some are rounded.

Notes

Midpiece Length

Measure Total

Tail Length

8.00

35.00

47.00

COMMON NAME

Samar Cobra

**PICTURE** 



\* Pictures are not to scale \* All Photos are property of the San Diego Zoo except those credited in the notes

CLASS Reptilia

Squamata

Suborder Serpentes

COPONICC

FAMILY Elapidae

SUBFAMILY

GENUS Naja

Species Naja naja samarensis

SUBSPECIES

ORDER

MEASUREMENTS (µm)

Head Length 12.00

Head Width 2.00

Midpiece Length 60.00

Tail Length 23.00

Measure Total 95.00

RP NUMBER

15-329

STAIN

Pope

HEAD SHAPE

Filiformal

ANIMAL PICTURE



Notes

Sample was from the testicle and therefore was immature and had a cytoplasmic droplet

| COMMON NAME   | Bornean Eared Frog                                                                       |
|---------------|------------------------------------------------------------------------------------------|
| PICTURE       |