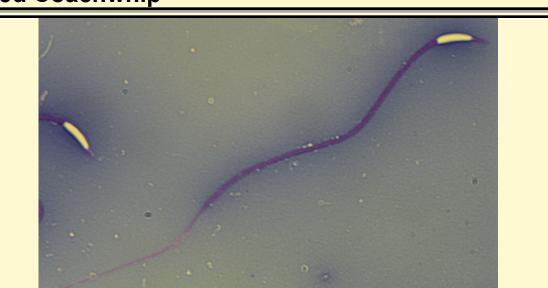

| CLASS             | Reptilia                     | <b>RP NUMBER</b> | <mark>18-158</mark> |
|-------------------|------------------------------|------------------|---------------------|
| ORDER             | Squamata                     | STAIN            | Pope                |
| SUBORDER          | Serpentes                    | HEAD SHAPE       | Filiformal          |
| FAMILY            | Colubridae                   | ANIMAL PICTURE   | <u>,</u>            |
| SUBFAMILY         |                              |                  |                     |
| GENUS             | Masticophis                  |                  |                     |
| SPECIES           | Masticophis flagellum piceus |                  |                     |
| SUBSPECIES        |                              |                  |                     |
| Measurements (μm) |                              |                  |                     |
| Head Leng         | gth 10.00                    |                  |                     |
| Head Wid          | dth 1.50                     |                  |                     |
| Midpiece Leng     | gth 55.00                    | AND THE REAL     |                     |
| Tail Len          | gth 32.00                    |                  |                     |
| Measure To        | otal 97.00                   | NOTES            |                     |
|                   |                              |                  |                     |
|                   |                              |                  |                     |
|                   |                              |                  |                     |