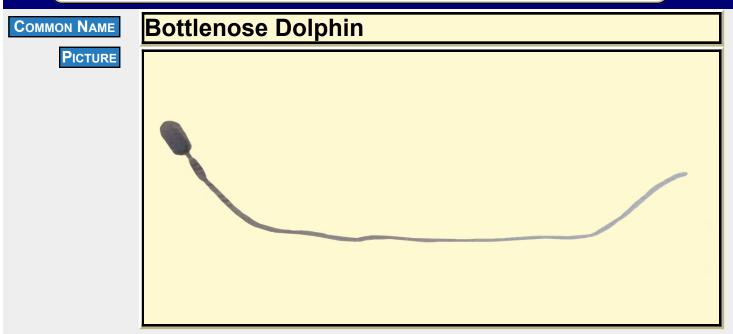

## MEASUREMENTS (µm)

Head Length 4.72

Head Width 2.46

Midpiece Length 3.67

Tail Length 54.35

Measure Total 62.74

RP Number

03-216

STAIN

Pap

HEAD SHAPE

Oval

ANIMAL PICTURE

Notes

Cytoplasmic droplet present due to sperm being extracted directly from the vas deferens Photo credit: Chris Tubbs