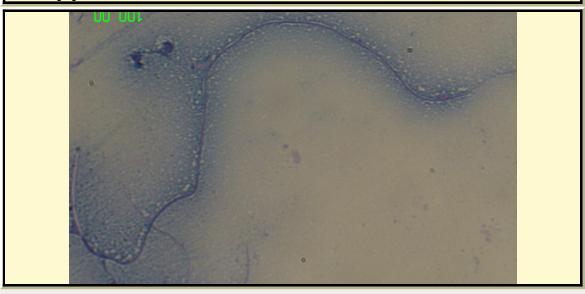

## SAN DIEGO ZOO INSTITUTE FOR CONSERVATION RESEARCH REPRODUCTIVE PHYSIOLOGY DIVISION SPERM ATLAS

COMMON NAME

## Philippine Collared Dove

**PICTURE** 

\* Pictures are not to scale \* All Photos are property of the San Diego Zoo except those credited in the notes

CLASS Aves

RP Number 15-032

STAIN

Pope

SUBORDER

## MEASUREMENTS (µm)

Head Length

17.00

Head Width

1.00

Midpiece Length

122.00

Tail Length

31.00

Measure Total

170.00

Notes

a small portion of the tail was not able to be imaged due to length of tail Photo credit: Dr. Yap Lip Kee https://www.flickr.com/photos/lipkee/552614782/in/set -72157600385867643/