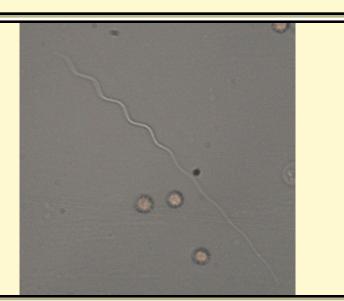

## SAN DIEGO ZOO INSTITUTE FOR CONSERVATION RESEARCH REPRODUCTIVE PHYSIOLOGY DIVISION SPERM ATLAS

COMMON NAME

PICTURE

Echidna

\* Pictures are not to scale \* All Photos are property of the San Diego Zoo except those credited in the notes

| CLASS             | Mammalia               | <b>RP NUMBER</b> | <mark>12-049</mark>                    |
|-------------------|------------------------|------------------|----------------------------------------|
| ORDER             | Monotremata            | STAIN            | None                                   |
| SUBORDER          |                        | Head Shape       | Helical                                |
| FAMILY            | Tachyglossidae         | ANIMAL PICTURE   |                                        |
| SUBFAMILY         |                        |                  |                                        |
| GENUS             | Tachyglossus           |                  | 1111/2 -                               |
| SPECIES           | Tachyglossus Aculeatus |                  | ALEAN AND ANY                          |
| SUBSPECIES        |                        |                  | AN ANA ANA ANA ANA ANA ANA ANA ANA ANA |
| MEASUREMENTS (µm) |                        |                  |                                        |
| Head Length       |                        |                  | S BEE                                  |
| Head Width        |                        |                  |                                        |
| Midpiece Length   |                        |                  |                                        |
| Tail Len          | gth                    |                  |                                        |
| Measure To        | otal                   | NOTES            |                                        |
|                   |                        |                  |                                        |
|                   |                        |                  |                                        |
|                   |                        |                  |                                        |