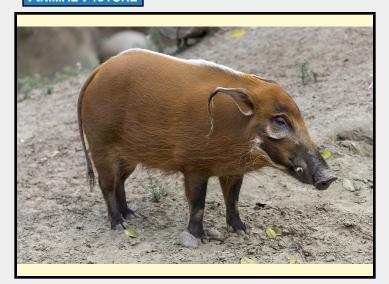

## SAN DIEGO ZOO INSTITUTE FOR CONSERVATION RESEARCH REPRODUCTIVE PHYSIOLOGY DIVISION SPERM ATLAS

COMMON NAME

Red River Hog

**PICTURE** 

\* Pictures are not to scale \* All Photos are property of the San Diego Zoo except those credited in the notes

CLASS Mammalia

ORDER Artiodactyla

SUBORDER

FAMILY Suidae

SUBFAMILY

GENUS Potamochoerus

Species Potamochoerus porcus

SUBSPECIES

STAIN

Pap

HEAD SHAPE

Oval

ANIMAL PICTURE

Notes

Cytoplasmic droplet present due to sperm being extracted directly from the epididymis Midpiece could not discerned from tail therefore tail measurement includes tail and midpiece.