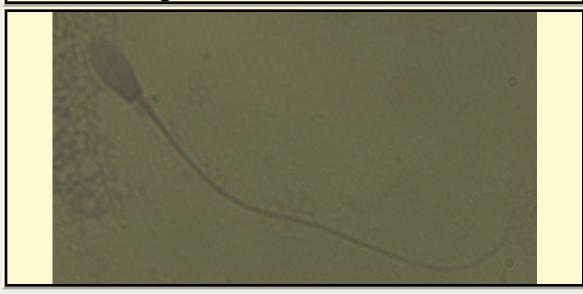

## SAN DIEGO ZOO INSTITUTE FOR CONSERVATION RESEARCH REPRODUCTIVE PHYSIOLOGY DIVISION SPERM ATLAS

COMMON NAME

Red River Hog

**PICTURE** 

\* Pictures are not to scale \* All Photos are property of the San Diego Zoo except those credited in the notes

MEASUREMENTS (µm)

Head Length 8.50

Head Width 3.00

Midpiece Length

Tail Length 48.00

Measure Total 56.50

RP Number

12-200A

STAIN

Pap

HEAD SHAPE

Oval

ANIMAL PICTURE

Notes

Cytoplasmic droplet present due to sperm being extracted directly from the epididymis Midpiece could not discerned from tail therefore tail measurement includes tail and midpiece.