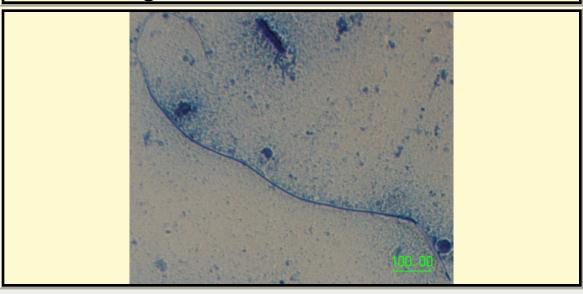

Columba livia

Columba

Subspecies Columba livia domestica

MEASUREMENTS (µm)

Head Length 11.00

Head Width 1.00

Midpiece Length 70.00

Tail Length 30.00

Measure Total 111.00

Animal photo credit: Travis Thor Matteson

Notes

RP NUMBER

STAIN

HEAD SHAPE

Filiformal

15-226