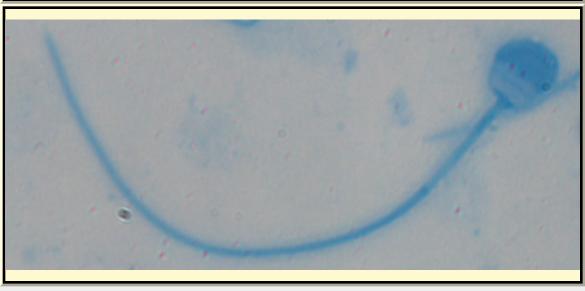

## MEASUREMENTS (µm)

Head Length 7.00

Head Width 7.00

Midpiece Length 11.00

Tail Length 55.00

Measure Total 73.00

RP Number

18-033

STAIN

Coomassie

HEAD SHAPE

Round

**ANIMAL PICTURE** 

Notes

Sample was degraded somewhat