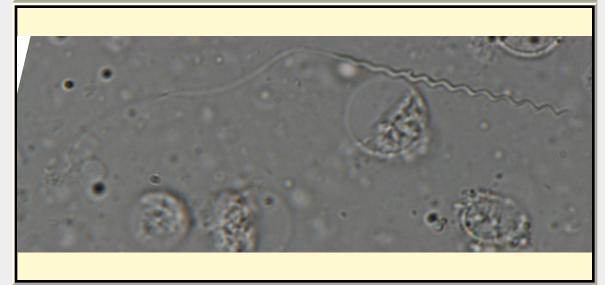

## Leopard Shark

\* Pictures are not to scale \* All Photos are property of the San Diego Zoo except those credited in the notes Chandricht

| CLASS        | Chondrichthyes       | RP NUMBER  | <mark>18-098</mark>                                                                                             |
|--------------|----------------------|------------|-----------------------------------------------------------------------------------------------------------------|
| ORDER        | Carcharhiniformes    |            | None                                                                                                            |
| SUBORDER     |                      | Head Shape | Helical                                                                                                         |
| FAMILY       | Triakidae            |            | Tonodi                                                                                                          |
| SUBFAMILY    |                      |            |                                                                                                                 |
| GENUS        | <u>Triakis</u>       |            | AL AND                                                                                                          |
| SPECIES      | Triakis semifasciata |            | Re Cart                                                                                                         |
| SUBSPECIES   |                      |            | A Good and a |
| ME           | ASUREMENTS (µm)      | 1110       |                                                                                                                 |
| Head Len     | gth                  |            |                                                                                                                 |
| Head Wi      | dth                  | N X        | 1 1 1 1 1 1 1 1 1 1 1 1 1 1 1 1 1 1 1                                                                           |
| Midpiece Len | gth                  | 1/4        |                                                                                                                 |
| Tail Len     | gth                  |            |                                                                                                                 |
| Measure To   | otal                 | Notes      |                                                                                                                 |
|              |                      |            |                                                                                                                 |
|              |                      |            |                                                                                                                 |
|              |                      |            |                                                                                                                 |