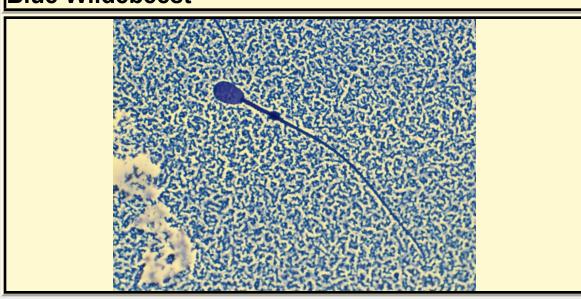

## SAN DIEGO ZOO WILDLIFE ALLIANCE SPERM ATLAS

COMMON NAME

Blue Wildebeest

**PICTURE** 

\* Pictures are not to scale \* All Photos are property of the San Diego Zoo except those credited in the notes

CLASS Mammalia

Head Length 7.60

Head Width 5.00

Midpiece Length

Tail Length 59.70

Measure Total 72.30

RP Number

20-064

STAIN

Pope

HEAD SHAPE

Oval

**ANIMAL PICTURE** 

Notes

Midpiece could not discerned from tail therefore tail measurement includes tail and midpiece.