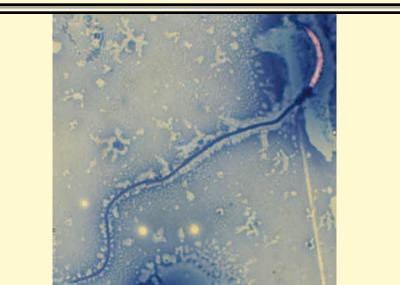

## **Green Tree Monitor**

\* Pictures are not to scale \* All Photos are property of the San Diego Zoo except those credited in the notes

| CLASS             | Reptilia         | <b>RP NUMBER</b> | 22-104                                  |
|-------------------|------------------|------------------|-----------------------------------------|
| ORDER             | Squamata         | STAIN            | Pope                                    |
| SUBORDER          |                  | HEAD SHAPE       | Filiformal                              |
| FAMILY            | Varanidae        | ANIMAL PICTURE   |                                         |
| SUBFAMILY         |                  |                  |                                         |
| GENUS             | Varanus          |                  | 100 C                                   |
| SPECIES           | Varanus prasinus |                  |                                         |
| SUBSPECIES        |                  |                  |                                         |
| MEASUREMENTS (µm) |                  |                  |                                         |
| Head Leng         | gth 14.80        |                  | 17 11 1 1 1 1 1 1 1 1 1 1 1 1 1 1 1 1 1 |
| Head Wid          | dth 1.30         |                  | CLASS CONTRACTOR                        |
| Midpiece Leng     | gth 3.71         |                  |                                         |
| Tail Len          | gth 56.60        |                  |                                         |
| Measure To        | tal 75.11        | Notes            |                                         |
|                   |                  |                  |                                         |
|                   |                  |                  |                                         |
|                   |                  |                  |                                         |