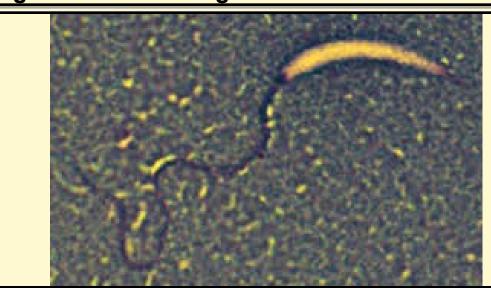

## Magnificent Tree Frog

\* Pictures are not to scale \* All Photos are property of the San Diego Zoo except those credited in the notes

| CLASS             | Amphibia           | RP NUMBER 21-146      |
|-------------------|--------------------|-----------------------|
| ORDER             | Anura              | STAIN Pope            |
| SUBORDER          |                    | HEAD SHAPE Filiformal |
| FAMILY            | Pelodryadidae      | ANIMAL PICTURE        |
| SUBFAMILY         |                    |                       |
| GENUS             | Ranoidea           |                       |
| SPECIES           | Ranoidea splendida |                       |
| SUBSPECIES        |                    |                       |
| MEASUREMENTS (µm) |                    |                       |
| Head Leng         | gth 16.00          |                       |
| Head Wid          | dth 1.80           |                       |
| Midpiece Leng     | gth 2.20           |                       |
| Tail Leng         | gth 46.00          |                       |
| Measure To        | tal 64.20          | NOTES                 |
|                   |                    |                       |
|                   |                    |                       |
|                   |                    |                       |