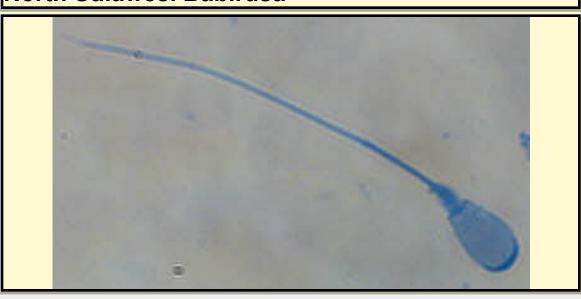

## SAN DIEGO ZOO WILDLIFE ALLIANCE SPERM ATLAS

COMMON NAME

North Sulawesi Babirusa

**PICTURE** 

\* Pictures are not to scale \* All Photos are property of the San Diego Zoo except those credited in the notes

MEASUREMENTS (µm)

Head Length 8.40

Head Width 4.80

Midpiece Length 12.30

Tail Length 34.00

Measure Total 54.70

RP NUMBER

22-006

STAIN

Coomassie

HEAD SHAPE

Paddle

ANIMAL PICTURE

Notes

Cytoplasmic droplet present due to sperm being extracted directly from the epididymis