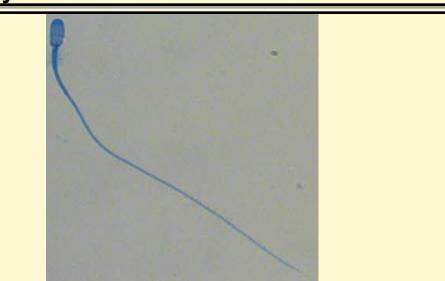

## SAN DIEGO ZOO WILDLIFE ALLIANCE SPERM ATLAS

COMMON NAME

PICTURE

Striped Hyena

\* Pictures are not to scale \* All Photos are property of the San Diego Zoo except those credited in the notes

| CLASS                                                | Mammalia      | <b>RP NUMBER</b> | 22-032    |
|------------------------------------------------------|---------------|------------------|-----------|
| ORDER                                                | Carnivora     |                  | Coomassie |
| SUBORDER                                             | Feliformia    | HEAD SHAPE       | Oval      |
| FAMILY                                               | Hyaenidae     | ANIMAL PICTURE   |           |
| SUBFAMILY                                            |               |                  |           |
| GENUS                                                | Hyaena        |                  |           |
| SPECIES                                              | Hyaena hyaena |                  |           |
| SUBSPECIES                                           |               |                  |           |
| MEASUREMENTS (µm)                                    |               | A CONTRACTOR     |           |
| Head Leng                                            | gth 4.80      |                  |           |
| Head Wi                                              | dth 2.60      |                  |           |
| Midpiece Leng                                        | gth 8.60      |                  |           |
| Tail Leng                                            | gth 49.00     |                  |           |
| Measure To                                           |               | NOTES            |           |
| Head length varies in this species from 3.5um to 5um |               |                  |           |
|                                                      |               |                  |           |