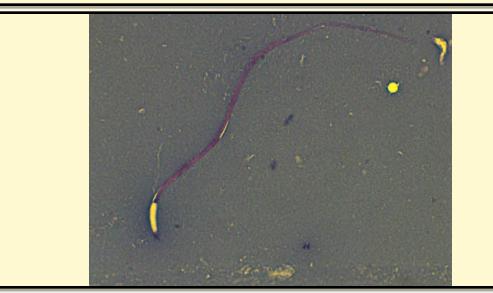

## **Timber Rattlesnake**

\* Pictures are not to scale \* All Photos are property of the San Diego Zoo except those credited in the notes

| CLASS                                                                                         | Reptilia          | <b>RP NUMBER</b> | <mark>21-151</mark> |
|-----------------------------------------------------------------------------------------------|-------------------|------------------|---------------------|
| ORDER                                                                                         | Squamata          |                  | Pope                |
| SUBORDER                                                                                      | Serpentes         | Head Shape       | Filiformal          |
| FAMILY                                                                                        | Viperidae         |                  |                     |
| SUBFAMILY                                                                                     |                   |                  |                     |
| GENUS                                                                                         | Crotalus          |                  |                     |
| SPECIES                                                                                       | Crotalus horridus |                  |                     |
| SUBSPECIES                                                                                    |                   |                  | ALL ROMAN           |
| MEASUREMENTS (μm)                                                                             |                   |                  |                     |
| Head Len                                                                                      | gth 9.00          |                  |                     |
| Head Wid                                                                                      | dth 1.50          |                  |                     |
| Midpiece Leng                                                                                 | gth               |                  |                     |
| Tail Leng                                                                                     | gth 83.50         |                  |                     |
| Measure To                                                                                    | tal 92.50         | Notes            |                     |
| Midpiece could not discerned from tail therefore tail measurement includes tail and midpiece. |                   |                  |                     |