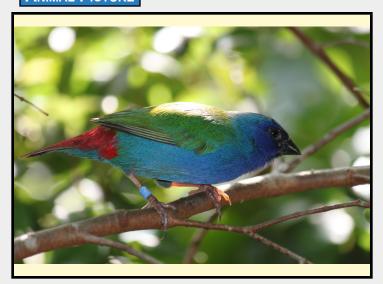

## **Tricolored Parrotfinch**

**PICTURE** 

\* Pictures are not to scale \* All Photos are property of the San Diego Zoo except those credited in the notes

CLASS Aves

ORDER

Passeriformes

SUBORDER

FAMILY Estrildidae

STAIN

Pope and No stain

HEAD SHAPE

Sickle

ANIMAL PICTURE

Notes

Animal photo credit: KathyKafka istock Getty Images

Midpiece could not discerned from tail therefore tail measurement includes tail and midpiece.