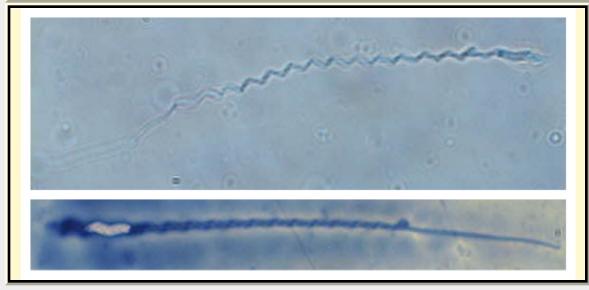

## MEASUREMENTS (µm)

Head Length 12.40

Head Width 1.50

Midpiece Length

Tail Length 64.00

Measure Total 76.40

RP Number

22-109

STAIN

Pope and No stain

HEAD SHAPE

Sickle

ANIMAL PICTURE

Notes

Animal photo credit: KathyKafka istock Getty Images

Midpiece could not discerned from tail therefore tail measurement includes tail and midpiece.