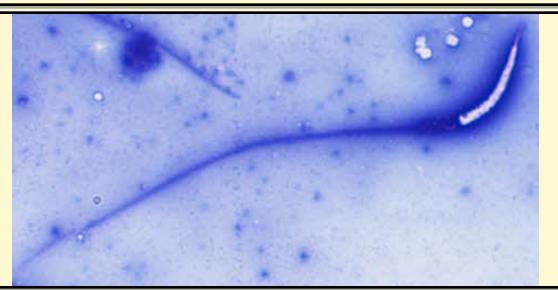

## **Keeled Box Turtle**

\* Pictures are not to scale \* All Photos are property of the San Diego Zoo except those credited in the notes

| CLASS             | Reptilia       | RP NUMBER      | <mark>22-123</mark> |
|-------------------|----------------|----------------|---------------------|
| ORDER             | Testudines     | STAIN          | Pope                |
| SUBORDER          | Cryotidira     | HEAD SHAPE     | Filiformal          |
| FAMILY            | Geoemydidae    | ANIMAL PICTURE |                     |
| SUBFAMILY         |                |                |                     |
| GENUS             | Cuora          |                |                     |
| SPECIES           | Cuora mouhotii |                |                     |
| SUBSPECIES        |                |                |                     |
| Measurements (μm) |                |                |                     |
| Head Leng         | gth 15.00      |                |                     |
| Head Width 1.10   |                |                |                     |
| Midpiece Leng     | gth 5.30       | a principal    |                     |
| Tail Lenç         | gth 53.50      |                |                     |
| Measure To        | tal 73.80      | NOTES          |                     |
|                   |                |                |                     |
|                   |                |                |                     |
|                   |                |                |                     |