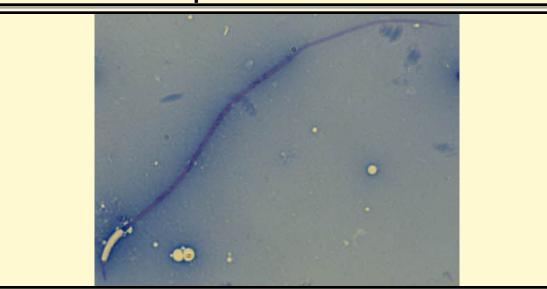

## Guatamalan Pit Viper

\* Pictures are not to scale \* All Photos are property of the San Diego Zoo except those credited in the notes

| CLASS             | Reptilla            | RP NUMBER  | 22-143         |
|-------------------|---------------------|------------|----------------|
| ORDER             | Squamata            | STAIN      | Pope           |
| SUBORDER          | Serpentes           | HEAD SHAPE | Filiformal     |
| FAMILY            | Viperidae           |            |                |
| SUBFAMILY         |                     |            |                |
| GENUS             | Bothriechis         |            |                |
| SPECIES           | Bothriechis aurifer |            |                |
| SUBSPECIES        |                     |            |                |
| MEASUREMENTS (µm) |                     |            | and the second |
| Head Leng         | gth 11.70           |            |                |
| Head Wid          | dth 1.50            |            |                |
| Midpiece Leng     | gth 48.00           |            |                |
| Tail Leng         | gth 31.50           |            |                |
| Measure To        | tal 91.20           | NOTES      |                |
|                   |                     |            |                |
|                   |                     |            |                |
|                   |                     |            |                |